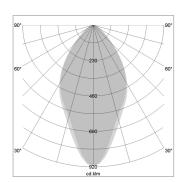

## LIGHT TECHNOLOGY

LED SMD Light colour 830 Luminous flux 5240 lm 38 W System power Luminaire Efficiency 138 lm/W Reflector WideFlood Beam angle 60° On/Off Controller

Rotation angle 300°
Weight 1.38 kg
Protection rating . class IP 20 . II
Luminaire colour white

Surface-mounted luminaire with LED, rated life of the LED L90/B50 50000 h (tambient 25°C), colour rendering index CRI > 80, chromaticity tolerance 3 SDCM (initial), wide, homogeneous light distribution pattern (60°), TIR-lens made of PMMA, luminaire housing sheet steel, powder-coated, white, locking mechanism to aligned in 15° steps, rotation angle 300°, In-Track-Adapter, On/Off, 220-240 V~ / 50-60 Hz