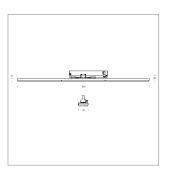

## LIGHT TECHNOLOGY

LED SMD Light colour 830 Luminous flux 5240 lm 38 W System power Luminaire Efficiency 138 lm/W Reflector WideFlood Beam angle 60° On/Off Controller

Rotation angle 300°
Weight 1.38 kg
Protection rating . class IP 20 . II
Luminaire colour white

Surface-mounted luminaire with LED, rated life of the LED L90/B50 50000 h (tambient 25°C), colour rendering index CRI > 80, chromaticity tolerance 3 SDCM (initial), wide, homogeneous light distribution pattern (60°), TIR-lens made of PMMA, luminaire housing sheet steel, powder-coated, white, locking mechanism to aligned in 15° steps, rotation angle 300°, In-Track-Adapter, On/Off, 220-240 V~ / 50-60 Hz