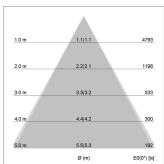

## LIGHT TECHNOLOGY

LED SMD Light colour 830 Luminous flux 5240 lm 38 W System power Luminaire Efficiency 138 lm/W Reflector WideFlood Beam angle 60° On/Off Controller

Rotation angle 300°
Weight 1.38 kg
Protection rating . class IP 20 . II
Luminaire colour white

Surface-mounted luminaire with LED, rated life of the LED L90/B50 50000 h (tambient 25°C), colour rendering index CRI > 80, chromaticity tolerance 3 SDCM (initial), wide, homogeneous light distribution pattern (60°), TIR-lens made of PMMA, luminaire housing sheet steel, powder-coated, white, locking mechanism to aligned in 15° steps, rotation angle 300°, In-Track-Adapter, On/Off, 220-240 V~ / 50-60 Hz