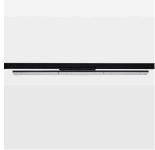

## LIGHT TECHNOLOGY

LED SMD Light colour 830 Luminous flux 5240 lm 38 W System power Luminaire Efficiency 138 lm/W Reflector WideFlood Beam angle 60° On/Off Controller

Rotation angle 300°
Weight 1.38 kg
Protection rating . class IP 20 . II
Luminaire colour black

Surface-mounted luminaire with LED, rated life of the LED L90/B50 50000 h (tambient 25°C), colour rendering index CRI > 80, chromaticity tolerance 3 SDCM (initial), wide, homogeneous light distribution pattern (60°), TIR-lens made of PMMA, luminaire housing sheet steel, powder-coated, black, locking mechanism to aligned in 15° steps, rotation angle 300°, In-Track-Adapter, On/Off, 220-240 V~ / 50-60 Hz