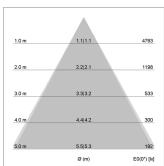

## LIGHT TECHNOLOGY

LED SMD Light colour 830 Luminous flux 5240 lm 38 W System power Luminaire Efficiency 138 lm/W Reflector WideFlood Beam angle 60° On/Off Controller

Rotation angle 300°
Weight 1.38 kg
Protection rating . class IP 20 . II
Luminaire colour black