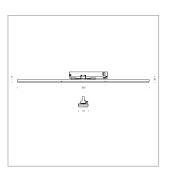

## LIGHT TECHNOLOGY

LED SMD Light colour 830 Luminous flux 5240 lm 38 W System power Luminaire Efficiency 138 lm/W Reflector WideFlood Beam angle 60° On/Off Controller

Rotation angle 300°
Weight 1.38 kg
Protection rating . class IP 20 . II
Luminaire colour black

Surface-mounted luminaire with LED, rated life of the LED L90/B50 50000 h (tambient 25°C), colour rendering index CRI > 80, chromaticity tolerance 3 SDCM (initial), wide, homogeneous light distribution pattern (60°), TIR-lens made of PMMA, luminaire housing sheet steel, powder-coated, black, locking mechanism to aligned in 15° steps, rotation angle 300°, In-Track-Adapter, On/Off, 220-240 V~ / 50-60 Hz