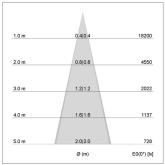

## LIGHT TECHNOLOGY

LED SMD
Light colour 840
Luminous flux 5810 lm
System power 38 W
Luminaire Efficiency 153 lm/W
Reflector MediumFlood

Beam angle 30° Controller On/Off

Rotation angle 300°
Weight 1.38 kg
Protection rating . class IP 20 . II
Luminaire colour white

Surface-mounted luminaire with LED, rated life of the LED L90/B50 50000 h (tambient 25°C), colour rendering index CRI > 80, chromaticity tolerance 3 SDCM (initial), wide, homogeneous light distribution pattern 30°, TIR-lens made of PMMA, luminaire housing sheet steel, powder-coated, white, locking mechanism to aligned in 15° steps, rotation angle 300°, In-Track-Adapter, On/Off, 220-240 V~ / 50-60 Hz