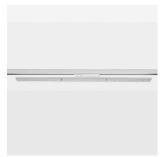

Surface-mounted luminaire with LED, rated life of the LED L90/B50 50000 h (tambient 25°C), colour rendering index CRI > 80, chromaticity tolerance 3 SDCM (initial), wide, homogeneous light distribution pattern 30°, TIR-lens made of PMMA, luminaire housing sheet steel, powder-coated, white, locking mechanism to aligned in 15° steps, rotation angle 300°, In-Track-Adapter, On/Off, 220-240 V~ / 50-60 Hz