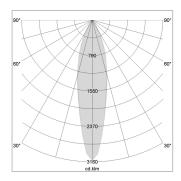

## LIGHT TECHNOLOGY

LED SMD
Light colour 840
Luminous flux 5810 lm
System power 38 W
Luminaire Efficiency 153 lm/W
Reflector MediumFlood

Beam angle 30° Controller On/Off

Rotation angle 300°
Weight 1.38 kg
Protection rating . class IP 20 . II
Luminaire colour white