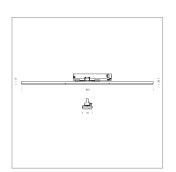

## **LUMINAIRE**

Rotation angle 300°
Weight 1.38 kg
Protection rating . class IP 20 . II
Luminaire colour white

Surface-mounted luminaire with LED, rated life of the LED L90/B50 50000 h (tambient 25°C), colour rendering index CRI > 80, chromaticity tolerance 3 SDCM (initial), wide, homogeneous light distribution pattern 30°, TIR-lens made of PMMA, luminaire housing sheet steel, powder-coated, white, locking mechanism to aligned in 15° steps, rotation angle 300°, In-Track-Adapter, On/Off, 220-240 V~ / 50-60 Hz