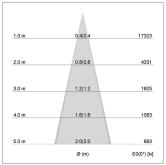

## LIGHT TECHNOLOGY

LED SMD
Light colour 835
Luminous flux 5530 lm
System power 38 W
Luminaire Efficiency 146 lm/W
Reflector MediumFlood

Beam angle 30° Controller On/Off