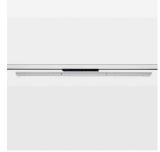

## LIGHT TECHNOLOGY

LED SMD
Light colour 840
Luminous flux 5810 lm
System power 38 W
Luminaire Efficiency 153 lm/W
Reflector MediumFlood
Beam angle 30°

Beam angle 30° Controller On/Off

Rotation angle 300°
Weight 1.38 kg
Protection rating . class IP 20 . II
Luminaire colour silver

Surface-mounted luminaire with LED, rated life of the LED L90/B50 50000 h (tambient 25°C), colour rendering index CRI > 80, chromaticity tolerance 3 SDCM (initial), wide, homogeneous light distribution pattern 30°, TIR-lens made of PMMA, luminaire housing sheet steel, powder-coated, silver, locking mechanism to aligned in 15° steps, rotation angle 300°, In-Track-Adapter, On/Off, 220-240 V~ / 50-60 Hz