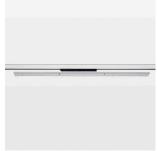

Surface-mounted luminaire with LED, rated life of the LED L90/B50 50000 h (tambient 25°C), colour rendering index CRI > 80, chromaticity tolerance 3 SDCM (initial), wide, homogeneous light distribution pattern 30°, TIR-lens made of PMMA, luminaire housing sheet steel, powder-coated, silver, locking mechanism to aligned in 15° steps, rotation angle 300°, In-Track-Adapter, On/Off, 220-240 V~ / 50-60 Hz