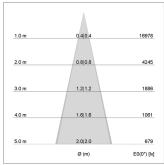

## LIGHT TECHNOLOGY

LED SMD
Light colour 830
Luminous flux 5420 lm
System power 38 W
Luminaire Efficiency 143 lm/W
Reflector MediumFlood

Beam angle 30° Controller On/Off

Rotation angle 300°
Weight 1.38 kg
Protection rating . class IP 20 . II
Luminaire colour silver