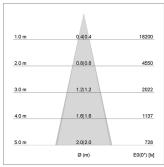

## LIGHT TECHNOLOGY

LED SMD
Light colour 840
Luminous flux 5810 lm
System power 38 W
Luminaire Efficiency 153 lm/W
Reflector MediumFlood
Beam angle 30°

Beam angle 30°
Controller On/Off