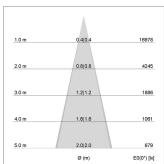

## LIGHT TECHNOLOGY

LED SMD
Light colour 830
Luminous flux 5420 lm
System power 38 W
Luminaire Efficiency 143 lm/W
Reflector MediumFlood
Beam angle 30°

Controller On/Off

Rotation angle 300°
Weight 1.38 kg
Protection rating . class IP 20 . II
Luminaire colour black