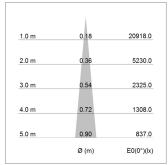

## LIGHT TECHNOLOGY

LED СОВ Light colour BeCool Luminous flux 1060 lm 17 W System power Luminaire Efficiency 62 lm/W Reflector NarrowSpot Beam angle 10° On/Off Controller