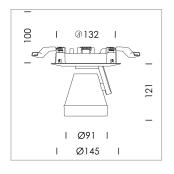

## **LUMINAIRE**

Rotation angle 400°
Swivel angle +/- 85°
Weight 0.65 kg
Protection rating . class IP 20 . II
Luminaire colour white

## OPTIONEEL

RAL-colours, NCS-colours (powder coating or wet spraying) on inquiry, surface alloys on inquiry, honeycomb louver

Semi-recessed luminaire with LED, rated life of the LED L80/B10 50000 h (tambient 25°C), colour rendering index CRI > 96, chromaticity tolerance 2 SDCM (initial), rotation-symmetrical reflector with circular light distribution pattern, reflector pure aluminium 99,99% in MIRO-Silver®, segmented and faceted, 3D lens silicon to reduce the proportion of scattered light, die-cast aluminium, powder-coated, rotation angle 400°, swivel angle +/- 85°, white, separate driver unit