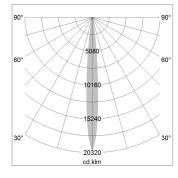

## LIGHT TECHNOLOGY

LED СОВ Light colour BeCool Luminous flux 1060 lm 17 W System power Luminaire Efficiency 62 lm/W Reflector NarrowSpot Beam angle 10° On/Off Controller