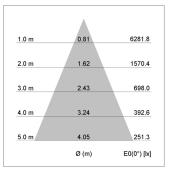

## LIGHT TECHNOLOGY

LED COB Light colour PearlWhite Luminous flux 3570 lm 41 W System power Luminaire Efficiency 87 lm/W Reflector Flood Beam angle 44° On/Off Controller

Rotation angle 400°
Swivel angle +/- 85°
Weight 0.65 kg
Protection rating . class IP 20 . II
Luminaire colour black