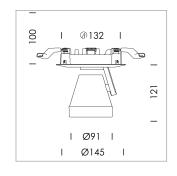

## LIGHT TECHNOLOGY

LED COB Light colour PearlWhite Luminous flux 3570 lm 41 W System power Luminaire Efficiency 87 lm/W Reflector Flood Beam angle 44° On/Off Controller

Rotation angle 400°
Swivel angle +/- 85°
Weight 0.65 kg
Protection rating . class IP 20 . II
Luminaire colour black

## OPTIONEEL

RAL-colours, NCS-colours (powder coating or wet spraying) on inquiry, surface alloys on inquiry, honeycomb louver

Semi-recessed luminaire with LED, rated life of the LED L80/B10 50000 h (tambient 25°C), colour rendering index CRI > 90, chromaticity tolerance 2 SDCM (initial), reflector with circular light distribution pattern, reflector pure aluminium 99,99% in MIRO-Silver®, segmented and faceted, die-cast aluminium, powder-coated, rotation angle 400°, swivel angle +/- 85°, black, potentiometer to adjust the brightness, separate driver unit