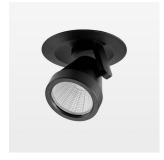

## LIGHT TECHNOLOGY

LED COB Light colour PearlWhite Luminous flux 3570 lm 41 W System power Luminaire Efficiency 87 lm/W Reflector Flood Beam angle 44° On/Off Controller

Rotation angle 400°
Swivel angle +/- 85°
Weight 0.65 kg
Protection rating . class IP 20 . II
Luminaire colour black

## OPTIONEEL

RAL-colours, NCS-colours (powder coating or wet spraying) on inquiry, surface alloys on inquiry, honeycomb louver

Semi-recessed luminaire with LED, rated life of the LED L80/B10 50000 h (tambient 25°C), colour rendering index CRI > 90, chromaticity tolerance 2 SDCM (initial), reflector with circular light distribution pattern, reflector pure aluminium 99,99% in MIRO-Silver®, segmented and faceted, die-cast aluminium, powder-coated, rotation angle 400°, swivel angle +/- 85°, black, potentiometer to adjust the brightness, separate driver unit