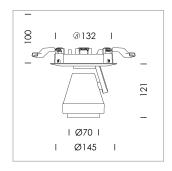

## LIGHT TECHNOLOGY

LED COB Light colour PearlWhite Luminous flux 3480 lm 41 W System power Luminaire Efficiency 85 lm/W Reflector Spot 20° Beam angle On/Off Controller

Rotation angle 400°
Swivel angle +/- 85°
Weight 0.65 kg
Protection rating . class IP 20 . II
Luminaire colour silver

## OPTIONEEL

RAL-colours, NCS-colours (powder coating or wet spraying) on inquiry, surface alloys on inquiry, honeycomb louver

Semi-recessed luminaire with LED, rated life of the LED L80/B10 50000 h (tambient 25°C), colour rendering index CRI > 90, chromaticity tolerance 2 SDCM (initial), rotation-symmetrical reflector with circular light distribution pattern, reflector pure aluminium 99,99% in MIRO-Silver®, segmented and faceted, 3D lens silicon to reduce the proportion of scattered light, die-cast aluminium, powder-coated, rotation angle 400°, swivel angle +/- 85°, silver, potentiometer to adjust the brightness, separate driver unit