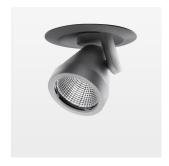

## LIGHT TECHNOLOGY

LED COB Light colour PearlWhite Luminous flux 3480 lm 41 W System power Luminaire Efficiency 85 lm/W Reflector Spot 20° Beam angle On/Off Controller

Rotation angle 400°
Swivel angle +/- 85°
Weight 0.65 kg
Protection rating . class IP 20 . II
Luminaire colour silver

## OPTIONEEL

RAL-colours, NCS-colours (powder coating or wet spraying) on inquiry, surface alloys on inquiry, honeycomb louver

Semi-recessed luminaire with LED, rated life of the LED L80/B10 50000 h (tambient 25°C), colour rendering index CRI > 90, chromaticity tolerance 2 SDCM (initial), rotation-symmetrical reflector with circular light distribution pattern, reflector pure aluminium 99,99% in MIRO-Silver®, segmented and faceted, 3D lens silicon to reduce the proportion of scattered light, die-cast aluminium, powder-coated, rotation angle 400°, swivel angle +/- 85°, silver, potentiometer to adjust the brightness, separate driver unit