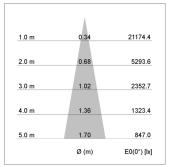

## LIGHT TECHNOLOGY

LED COB Light colour PearlWhite Luminous flux 3480 lm 41 W System power Luminaire Efficiency 85 lm/W Reflector Spot 20° Beam angle On/Off Controller

Rotation angle 400°
Swivel angle +/- 85°
Weight 0.65 kg
Protection rating . class IP 20 . II
Luminaire colour silver