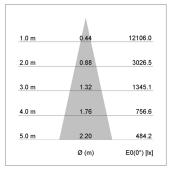

## LIGHT TECHNOLOGY

LED СОВ Light colour BeCool Luminous flux 3060 lm 41 W System power Luminaire Efficiency 75 lm/W Reflector Medium Beam angle 25° On/Off Controller

Rotation angle 400°
Swivel angle +/- 85°
Weight 0.65 kg
Protection rating . class IP 20 . II
Luminaire colour black