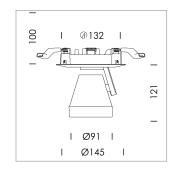

## LIGHT TECHNOLOGY

LED СОВ Light colour BeCool Luminous flux 3060 lm 41 W System power Luminaire Efficiency 75 lm/W Reflector Medium Beam angle 25° On/Off Controller

Rotation angle 400°
Swivel angle +/- 85°
Weight 0.65 kg
Protection rating . class IP 20 . II
Luminaire colour black

## **OPTIONEEL**

RAL-colours, NCS-colours (powder coating or wet spraying) on inquiry, surface alloys on inquiry, honeycomb louver

Semi-recessed luminaire with LED, rated life of the LED L80/B10 50000 h (tambient 25°C), colour rendering index CRI > 96, chromaticity tolerance 2 SDCM (initial), reflector with circular light distribution pattern, reflector pure aluminium 99,99% in MIRO-Silver®, segmented and faceted, 3D lens silicon to reduce the proportion of scattered light, die-cast aluminium, powder-coated, rotation angle 400°, swivel angle +/- 85°, black, separate driver unit