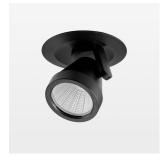

## **OPTIONEEL**

RAL-colours, NCS-colours (powder coating or wet spraying) on inquiry, surface alloys on inquiry, honeycomb louver

Semi-recessed luminaire with LED, rated life of the LED L80/B10 50000 h (tambient 25°C), colour rendering index CRI > 96, chromaticity tolerance 2 SDCM (initial), reflector with circular light distribution pattern, reflector pure aluminium 99,99% in MIRO-Silver®, segmented and faceted, 3D lens silicon to reduce the proportion of scattered light, die-cast aluminium, powder-coated, rotation angle 400°, swivel angle +/- 85°, black, separate driver unit