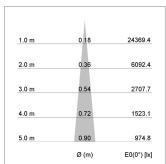

## LIGHT TECHNOLOGY

LED СОВ Light colour 830 Luminous flux 1200 lm 15 W System power Luminaire Efficiency 80 lm/W Reflector NarrowSpot Beam angle 10° On/Off Controller