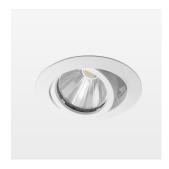

## Intara XR

Article number: 50860016

## **OPTIONEEL**

RAL-colours, NCS-colours (powder coating or wet spraying) on inquiry, surface alloys on inquiry, honeycomb louver

Recessed luminaire with LED, rated life of the LED L80/B10 50000 h (tambient 25°C), colour rendering index CRI > 80, chromaticity tolerance 3 SDCM (initial), rotation-symmetrical reflector with circular light distribution pattern, reflector pure aluminium 99,99% in MIRO-Silver®, segmented and faceted, 3D lens silicon to reduce the proportion of scattered light, die-cast aluminium, powder-coated, rotation angle, swivel angle +/- 25°, white,