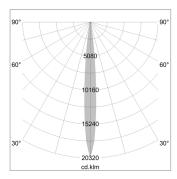

## LIGHT TECHNOLOGY

LED СОВ Light colour 830 Luminous flux 1200 lm 15 W System power Luminaire Efficiency 80 lm/W Reflector NarrowSpot Beam angle 10° On/Off Controller