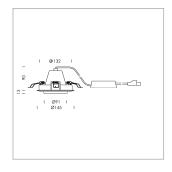

## **LUMINAIRE**

Swivel angle +/- 25°
Weight 0.69 kg
Protection rating . class IP 20 . II
Luminaire colour white

## **OPTIONEEL**

RAL-colours, NCS-colours (powder coating or wet spraying) on inquiry, surface alloys on inquiry, honeycomb louver

Recessed luminaire with LED, rated life of the LED L80/B10 50000 h (tambient 25°C), colour rendering index CRI > 80, chromaticity tolerance 3 SDCM (initial), rotation-symmetrical reflector with circular light distribution pattern, reflector pure aluminium 99,99% in MIRO-Silver®, segmented and faceted, 3D lens silicon to reduce the proportion of scattered light, die-cast aluminium, powder-coated, rotation angle, swivel angle +/- 25°, white,