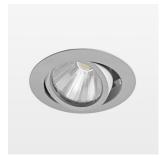

## Intara XR

Article number: 50860012

## **LUMINAIRE**

Swivel angle +/- 25°
Weight 0.69 kg
Protection rating . class IP 20 . II
Luminaire colour silver

## **OPTIONEEL**

RAL-colours, NCS-colours (powder coating or wet spraying) on inquiry, surface alloys on inquiry, honeycomb louver

Recessed luminaire with LED, rated life of the LED L80/B10 50000 h (tambient 25°C), colour rendering index CRI > 90, chromaticity tolerance 2 SDCM (initial), rotation-symmetrical reflector with circular light distribution pattern, reflector pure aluminium 99,99% in MIRO-Silver®, segmented and faceted, 3D lens silicon to reduce the proportion of scattered light, die-cast aluminium, powder-coated, rotation angle, swivel angle +/- 25°, silver,