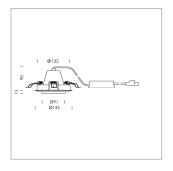

## **LUMINAIRE**

Swivel angle +/- 25°
Weight 0.69 kg
Protection rating . class IP 20 . II
Luminaire colour silver

## **OPTIONEEL**

RAL-colours, NCS-colours (powder coating or wet spraying) on inquiry, surface alloys on inquiry, honeycomb louver

Recessed luminaire with LED, rated life of the LED L80/B10 50000 h (tambient 25°C), colour rendering index CRI > 90, chromaticity tolerance 2 SDCM (initial), rotation-symmetrical reflector with circular light distribution pattern, reflector pure aluminium 99,99% in MIRO-Silver®, segmented and faceted, 3D lens silicon to reduce the proportion of scattered light, die-cast aluminium, powder-coated, rotation angle, swivel angle +/- 25°, silver,