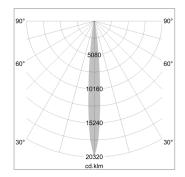

## LIGHT TECHNOLOGY

LED COB Light colour PearlWhite Luminous flux 1020 lm 15 W System power Luminaire Efficiency 68 lm/W Reflector NarrowSpot Beam angle 10° On/Off Controller