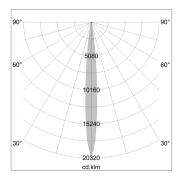

## LIGHT TECHNOLOGY

LED СОВ Light colour 835 Luminous flux 1240 lm System power 15 W Luminaire Efficiency 83 lm/W Reflector NarrowSpot Beam angle 10° On/Off Controller