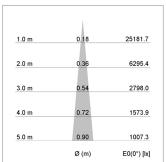

## LIGHT TECHNOLOGY

LED СОВ Light colour 835 Luminous flux 1240 lm System power 15 W Luminaire Efficiency 83 lm/W Reflector NarrowSpot Beam angle 10° On/Off Controller