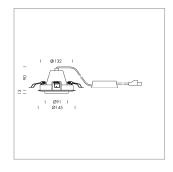

## **LUMINAIRE**

Swivel angle +/- 25°
Weight 0.69 kg
Protection rating . class IP 20 . II
Luminaire colour silver

## **OPTIONEEL**

RAL-colours, NCS-colours (powder coating or wet spraying) on inquiry, surface alloys on inquiry, honeycomb louver

Recessed luminaire with LED, rated life of the LED L80/B10 50000 h (tambient 25°C), colour rendering index CRI > 80, chromaticity tolerance 3 SDCM (initial), rotation-symmetrical reflector with circular light distribution pattern, reflector pure aluminium 99,99% in MIRO-Silver®, segmented and faceted, 3D lens silicon to reduce the proportion of scattered light, die-cast aluminium, powder-coated, rotation angle, swivel angle +/- 25°, silver,