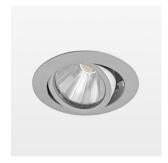

## Intara XR

Article number: 50860010

## **OPTIONEEL**

RAL-colours, NCS-colours (powder coating or wet spraying) on inquiry, surface alloys on inquiry, honeycomb louver

Recessed luminaire with LED, rated life of the LED L80/B10 50000 h (tambient 25°C), colour rendering index CRI > 80, chromaticity tolerance 3 SDCM (initial), rotation-symmetrical reflector with circular light distribution pattern, reflector pure aluminium 99,99% in MIRO-Silver®, segmented and faceted, 3D lens silicon to reduce the proportion of scattered light, die-cast aluminium, powder-coated, rotation angle, swivel angle +/- 25°, silver,