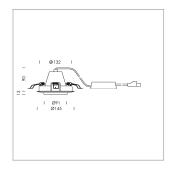

## LIGHT TECHNOLOGY

LED СОВ Light colour BeColor Luminous flux 890 lm System power 15 W Luminaire Efficiency 59 lm/W Reflector NarrowSpot Beam angle 10° On/Off Controller

Swivel angle +/- 25°
Weight 0.69 kg
Protection rating . class IP 20 . II
Luminaire colour black

## **OPTIONEEL**

RAL-colours, NCS-colours (powder coating or wet spraying) on inquiry, surface alloys on inquiry, honeycomb louver

Recessed luminaire with LED, rated life of the LED L80/B10 50000 h (tambient 25°C), colour rendering index CRI > 95, chromaticity tolerance 2 SDCM (initial), rotation-symmetrical reflector with circular light distribution pattern, reflector pure aluminium 99,99% in MIRO-Silver®, segmented and faceted, 3D lens silicon to reduce the proportion of scattered light, die-cast aluminium, powder-coated, rotation angle, swivel angle +/- 25°, black,