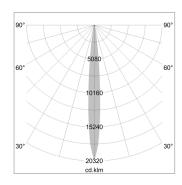

## LIGHT TECHNOLOGY

LED СОВ Light colour BeColor Luminous flux 890 lm System power 15 W Luminaire Efficiency 59 lm/W Reflector NarrowSpot Beam angle 10° On/Off Controller

Swivel angle +/- 25°
Weight 0.69 kg
Protection rating . class IP 20 . II
Luminaire colour black