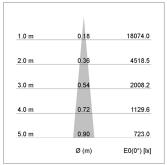

## LIGHT TECHNOLOGY

LED СОВ Light colour BeColor Luminous flux 890 lm System power 15 W Luminaire Efficiency 59 lm/W Reflector NarrowSpot Beam angle 10° On/Off Controller

Swivel angle +/- 25°
Weight 0.69 kg
Protection rating . class IP 20 . II
Luminaire colour black