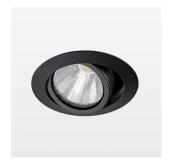

## LIGHT TECHNOLOGY

LED СОВ Light colour BeColor Luminous flux 890 lm System power 15 W Luminaire Efficiency 59 lm/W Reflector NarrowSpot Beam angle 10° On/Off Controller

Swivel angle +/- 25°
Weight 0.69 kg
Protection rating . class IP 20 . II
Luminaire colour black

## **OPTIONEEL**

RAL-colours, NCS-colours (powder coating or wet spraying) on inquiry, surface alloys on inquiry, honeycomb louver

Recessed luminaire with LED, rated life of the LED L80/B10 50000 h (tambient 25°C), colour rendering index CRI > 95, chromaticity tolerance 2 SDCM (initial), rotation-symmetrical reflector with circular light distribution pattern, reflector pure aluminium 99,99% in MIRO-Silver®, segmented and faceted, 3D lens silicon to reduce the proportion of scattered light, die-cast aluminium, powder-coated, rotation angle, swivel angle +/- 25°, black,