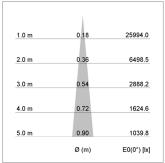

## LIGHT TECHNOLOGY

LED СОВ Light colour 840 Luminous flux 1280 lm System power 15 W Luminaire Efficiency 85 lm/W Reflector NarrowSpot Beam angle 10° On/Off Controller

Swivel angle +/- 25°
Weight 0.69 kg
Protection rating . class IP 20 . II
Luminaire colour black