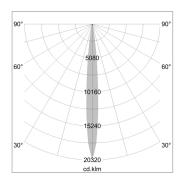

## LIGHT TECHNOLOGY

LED СОВ Light colour 840 Luminous flux 1280 lm System power 15 W Luminaire Efficiency 85 lm/W Reflector NarrowSpot Beam angle 10° On/Off Controller

Swivel angle +/- 25°
Weight 0.69 kg
Protection rating . class IP 20 . II
Luminaire colour black