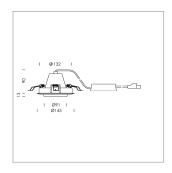

## LIGHT TECHNOLOGY

LED СОВ Light colour 840 Luminous flux 1280 lm System power 15 W Luminaire Efficiency 85 lm/W Reflector NarrowSpot Beam angle 10° On/Off Controller

Swivel angle +/- 25°
Weight 0.69 kg
Protection rating . class IP 20 . II
Luminaire colour black

## **OPTIONEEL**

RAL-colours, NCS-colours (powder coating or wet spraying) on inquiry, surface alloys on inquiry, honeycomb louver

Recessed luminaire with LED, rated life of the LED L80/B10 50000 h (tambient 25°C), colour rendering index CRI > 80, chromaticity tolerance 3 SDCM (initial), rotation-symmetrical reflector with circular light distribution pattern, reflector pure aluminium 99,99% in MIRO-Silver®, segmented and faceted, 3D lens silicon to reduce the proportion of scattered light, die-cast aluminium, powder-coated, rotation angle, swivel angle +/- 25°, black,