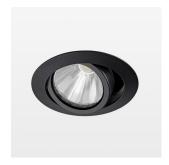

## LIGHT TECHNOLOGY

LED СОВ Light colour 840 Luminous flux 1280 lm System power 15 W Luminaire Efficiency 85 lm/W Reflector NarrowSpot Beam angle 10° On/Off Controller

Swivel angle +/- 25°
Weight 0.69 kg
Protection rating . class IP 20 . II
Luminaire colour black

## **OPTIONEEL**

RAL-colours, NCS-colours (powder coating or wet spraying) on inquiry, surface alloys on inquiry, honeycomb louver

Recessed luminaire with LED, rated life of the LED L80/B10 50000 h (tambient 25°C), colour rendering index CRI > 80, chromaticity tolerance 3 SDCM (initial), rotation-symmetrical reflector with circular light distribution pattern, reflector pure aluminium 99,99% in MIRO-Silver®, segmented and faceted, 3D lens silicon to reduce the proportion of scattered light, die-cast aluminium, powder-coated, rotation angle, swivel angle +/- 25°, black,