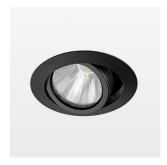

## **LUMINAIRE**

Swivel angle +/- 25°
Weight 0.69 kg
Protection rating . class IP 20 . II
Luminaire colour black

## **OPTIONEEL**

RAL-colours, NCS-colours (powder coating or wet spraying) on inquiry, surface alloys on inquiry, honeycomb louver

Recessed luminaire with LED, rated life of the LED L80/B10 50000 h (tambient 25°C), colour rendering index CRI > 80, chromaticity tolerance 3 SDCM (initial), rotation-symmetrical reflector with circular light distribution pattern, reflector pure aluminium 99,99% in MIRO-Silver®, segmented and faceted, 3D lens silicon to reduce the proportion of scattered light, die-cast aluminium, powder-coated, rotation angle, swivel angle +/- 25°, black,