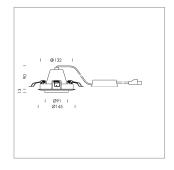

## **LUMINAIRE**

Swivel angle +/- 25°
Weight 0.69 kg
Protection rating . class IP 20 . II
Luminaire colour black

## **OPTIONEEL**

RAL-colours, NCS-colours (powder coating or wet spraying) on inquiry, surface alloys on inquiry, honeycomb louver

Recessed luminaire with LED, rated life of the LED L80/B10 50000 h (tambient 25°C), colour rendering index CRI > 80, chromaticity tolerance 3 SDCM (initial), rotation-symmetrical reflector with circular light distribution pattern, reflector pure aluminium 99,99% in MIRO-Silver®, segmented and faceted, 3D lens silicon to reduce the proportion of scattered light, die-cast aluminium, powder-coated, rotation angle, swivel angle +/- 25°, black,