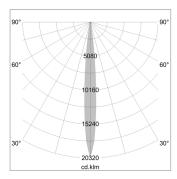

## LIGHT TECHNOLOGY

LED СОВ Light colour 835 Luminous flux 1240 lm System power 15 W Luminaire Efficiency 83 lm/W Reflector NarrowSpot Beam angle 10° On/Off Controller