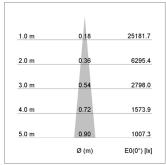

## LIGHT TECHNOLOGY

LED СОВ Light colour 835 Luminous flux 1240 lm System power 15 W Luminaire Efficiency 83 lm/W Reflector NarrowSpot Beam angle 10° On/Off Controller