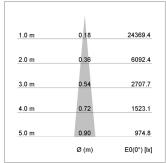

## LIGHT TECHNOLOGY

LED СОВ Light colour 830 Luminous flux 1200 lm System power 15 W Luminaire Efficiency 80 lm/W Reflector NarrowSpot Beam angle 10° On/Off Controller