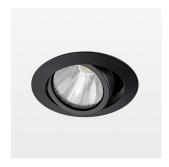

## **LUMINAIRE**

Swivel angle +/- 25°
Weight 0.69 kg
Protection rating . class IP 20 . II
Luminaire colour black

## **OPTIONEEL**

RAL-colours, NCS-colours (powder coating or wet spraying) on inquiry, surface alloys on inquiry, honeycomb louver

Recessed luminaire with LED, rated life of the LED L80/B10 50000 h (tambient 25°C), colour rendering index CRI > 80, chromaticity tolerance 3 SDCM (initial), rotation-symmetrical reflector with circular light distribution pattern, reflector pure aluminium 99,99% in MIRO-Silver®, segmented and faceted, 3D lens silicon to reduce the proportion of scattered light, die-cast aluminium, powder-coated, rotation angle, swivel angle +/- 25°, black,