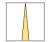

## LIGHT TECHNOLOGY

LED СОВ Light colour 830 Luminous flux 1200 lm System power 15 W Luminaire Efficiency 80 lm/W Reflector NarrowSpot Beam angle 10° On/Off Controller

## **OPTIONEEL**

RAL-colours, NCS-colours (powder coating or wet spraying) on inquiry, surface alloys on inquiry, honeycomb louver

Recessed luminaire with LED, rated life of the LED L80/B10 50000 h (tambient 25°C), colour rendering index CRI > 80, chromaticity tolerance 3 SDCM (initial), rotation-symmetrical reflector with circular light distribution pattern, reflector pure aluminium 99,99% in MIRO-Silver®, segmented and faceted, 3D lens silicon to reduce the proportion of scattered light, die-cast aluminium, powder-coated, rotation angle, swivel angle +/- 25°, black,