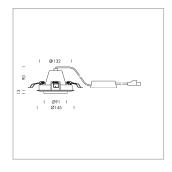

## **LUMINAIRE**

Swivel angle +/- 25°
Weight 0.69 kg
Protection rating . class IP 20 . II
Luminaire colour black

## **OPTIONEEL**

RAL-colours, NCS-colours (powder coating or wet spraying) on inquiry, surface alloys on inquiry, honeycomb louver

Recessed luminaire with LED, rated life of the LED L80/B10 50000 h (tambient 25°C), colour rendering index CRI > 80, chromaticity tolerance 3 SDCM (initial), rotation-symmetrical reflector with circular light distribution pattern, reflector pure aluminium 99,99% in MIRO-Silver®, segmented and faceted, 3D lens silicon to reduce the proportion of scattered light, die-cast aluminium, powder-coated, rotation angle, swivel angle +/- 25°, black,