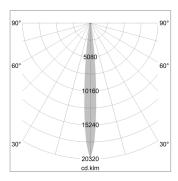

## LIGHT TECHNOLOGY

LED СОВ Light colour 927 Luminous flux 940 lm System power 15 W Luminaire Efficiency 63 lm/W Reflector NarrowSpot Beam angle 10° On/Off Controller