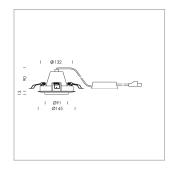

## **LUMINAIRE**

Swivel angle +/- 25°
Weight 0.69 kg
Protection rating . class IP 20 . II
Luminaire colour black

## **OPTIONEEL**

RAL-colours, NCS-colours (powder coating or wet spraying) on inquiry, surface alloys on inquiry, honeycomb louver

Recessed luminaire with LED, rated life of the LED L80/B10 50000 h (tambient 25°C), colour rendering index CRI > 90, chromaticity tolerance 3 SDCM (initial), rotation-symmetrical reflector with circular light distribution pattern, reflector pure aluminium 99,99% in MIRO-Silver®, segmented and faceted, 3D lens silicon to reduce the proportion of scattered light, die-cast aluminium, powder-coated, rotation angle, swivel angle +/- 25°, black,