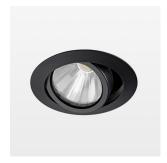

## **LUMINAIRE**

Swivel angle +/- 25°
Weight 0.69 kg
Protection rating . class IP 20 . II
Luminaire colour black

## **OPTIONEEL**

RAL-colours, NCS-colours (powder coating or wet spraying) on inquiry, surface alloys on inquiry, honeycomb louver

Recessed luminaire with LED, rated life of the LED L80/B10 50000 h (tambient 25°C), colour rendering index CRI > 90, chromaticity tolerance 3 SDCM (initial), rotation-symmetrical reflector with circular light distribution pattern, reflector pure aluminium 99,99% in MIRO-Silver®, segmented and faceted, 3D lens silicon to reduce the proportion of scattered light, die-cast aluminium, powder-coated, rotation angle, swivel angle +/- 25°, black,