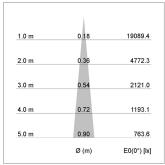

## LIGHT TECHNOLOGY

LED СОВ Light colour 927 Luminous flux 940 lm System power 15 W Luminaire Efficiency 63 lm/W Reflector NarrowSpot Beam angle 10° On/Off Controller