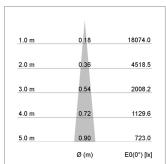

## LIGHT TECHNOLOGY

LED COB Light colour BeColor Luminous flux 890 lm 15 W System power Luminaire Efficiency 59 lm/W Reflector NarrowSpot Beam angle 10° On/Off Controller

Swivel angle +/- 25°
Weight 0.69 kg
Protection rating . class IP 20 . II
Luminaire colour white