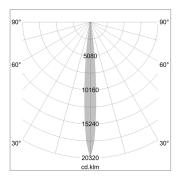

## LIGHT TECHNOLOGY

LED COB Light colour BeColor Luminous flux 890 lm 15 W System power Luminaire Efficiency 59 lm/W Reflector NarrowSpot Beam angle 10° On/Off Controller

Swivel angle +/- 25°
Weight 0.69 kg
Protection rating . class IP 20 . II
Luminaire colour white