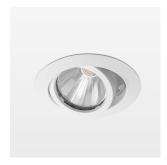

## LIGHT TECHNOLOGY

LED COB Light colour BeColor Luminous flux 890 lm 15 W System power Luminaire Efficiency 59 lm/W Reflector NarrowSpot Beam angle 10° On/Off Controller

Swivel angle +/- 25°
Weight 0.69 kg
Protection rating . class IP 20 . II
Luminaire colour white

## **OPTIONEEL**

RAL-colours, NCS-colours (powder coating or wet spraying) on inquiry, surface alloys on inquiry, honeycomb louver

Recessed luminaire with LED, rated life of the LED L80/B10 50000 h (tambient 25°C), colour rendering index CRI > 95, chromaticity tolerance 2 SDCM (initial), rotation-symmetrical reflector with circular light distribution pattern, reflector pure aluminium 99,99% in MIRO-Silver®, segmented and faceted, 3D lens silicon to reduce the proportion of scattered light, die-cast aluminium, powder-coated, rotation angle, swivel angle +/- 25°, white,