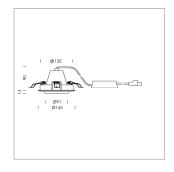

## LIGHT TECHNOLOGY

LED COB Light colour BeColor Luminous flux 890 lm 15 W System power Luminaire Efficiency 59 lm/W Reflector NarrowSpot Beam angle 10° On/Off Controller

Swivel angle +/- 25°
Weight 0.69 kg
Protection rating . class IP 20 . II
Luminaire colour white

## **OPTIONEEL**

RAL-colours, NCS-colours (powder coating or wet spraying) on inquiry, surface alloys on inquiry, honeycomb louver

Recessed luminaire with LED, rated life of the LED L80/B10 50000 h (tambient 25°C), colour rendering index CRI > 95, chromaticity tolerance 2 SDCM (initial), rotation-symmetrical reflector with circular light distribution pattern, reflector pure aluminium 99,99% in MIRO-Silver®, segmented and faceted, 3D lens silicon to reduce the proportion of scattered light, die-cast aluminium, powder-coated, rotation angle, swivel angle +/- 25°, white,