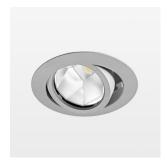

## **OPTIONEEL**

RAL-colours, NCS-colours (powder coating or wet spraying) on inquiry, surface alloys on inquiry, honeycomb louver

Recessed luminaire with LED, rated life of the LED L80/B10 50000 h (tambient 25°C), colour rendering index CRI > 80, chromaticity tolerance 2 SDCM (initial), reflector with oval light distribution pattern, reflector pure aluminium 99,99% in MIRO-Silver®, segmented, die-cast aluminium, powdercoated, rotation angle, swivel angle +/- 25°, silver,