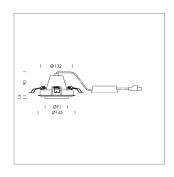

## LIGHT TECHNOLOGY

LED СОВ Light colour 840 Luminous flux 4140 lm System power 34 W Luminaire Efficiency 122 lm/W Reflector OvalBasic 60° x 40° Beam angle On/Off Controller

Swivel angle +/- 25°
Weight 0.69 kg
Protection rating . class IP 20 . II
Luminaire colour silver

## **OPTIONEEL**

RAL-colours, NCS-colours (powder coating or wet spraying) on inquiry, surface alloys on inquiry, honeycomb louver

Recessed luminaire with LED, rated life of the LED L80/B10 50000 h (tambient 25°C), colour rendering index CRI > 80, chromaticity tolerance 2 SDCM (initial), reflector with oval light distribution pattern, reflector pure aluminium 99,99% in MIRO-Silver®, segmented, die-cast aluminium, powdercoated, rotation angle, swivel angle +/- 25°, silver,