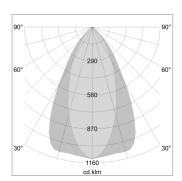

## LIGHT TECHNOLOGY

LED СОВ Light colour 840 Luminous flux 4140 lm System power 34 W Luminaire Efficiency 122 lm/W Reflector OvalBasic 60° x 40° Beam angle On/Off Controller

Swivel angle +/- 25°
Weight 0.69 kg
Protection rating . class IP 20 . II
Luminaire colour silver