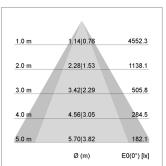

## LIGHT TECHNOLOGY

LED СОВ Light colour 840 Luminous flux 4140 lm System power 34 W Luminaire Efficiency 122 lm/W Reflector OvalBasic 60° x 40° Beam angle On/Off Controller

Swivel angle +/- 25°
Weight 0.69 kg
Protection rating . class IP 20 . II
Luminaire colour silver