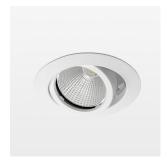

## LIGHT TECHNOLOGY

LED СОВ Light colour 840 Luminous flux 4070 lm System power 34 W Luminaire Efficiency 120 lm/W Reflector Flood Beam angle 40° On/Off Controller

Swivel angle +/- 25°
Weight 0.69 kg
Protection rating . class IP 20 . II
Luminaire colour white

## **OPTIONEEL**

RAL-colours, NCS-colours (powder coating or wet spraying) on inquiry, surface alloys on inquiry, honeycomb louver

23.05.2024

Recessed luminaire with LED, rated life of the LED L80/B10 50000 h (tambient 25°C), colour rendering index CRI > 80, chromaticity tolerance 2 SDCM (initial), reflector with circular light distribution pattern, reflector pure aluminium 99,99% in MIRO-Silver®, segmented and faceted, die-cast aluminium, powder-coated, rotation angle, swivel angle +/- 25°, white,