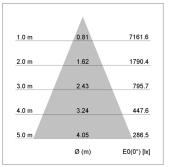

## LIGHT TECHNOLOGY

LED СОВ Light colour 840 Luminous flux 4070 lm System power 34 W Luminaire Efficiency 120 lm/W Reflector Flood Beam angle 40° On/Off Controller

Swivel angle +/- 25°
Weight 0.69 kg
Protection rating . class IP 20 . II
Luminaire colour white