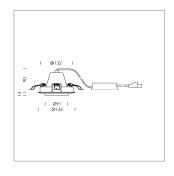

## LIGHT TECHNOLOGY

LED СОВ Light colour 840 Luminous flux 4070 lm System power 34 W Luminaire Efficiency 120 lm/W Reflector Flood Beam angle 40° On/Off Controller

Swivel angle +/- 25°
Weight 0.69 kg
Protection rating . class IP 20 . II
Luminaire colour white

## **OPTIONEEL**

RAL-colours, NCS-colours (powder coating or wet spraying) on inquiry, surface alloys on inquiry, honeycomb louver

23.05.2024

Recessed luminaire with LED, rated life of the LED L80/B10 50000 h (tambient 25°C), colour rendering index CRI > 80, chromaticity tolerance 2 SDCM (initial), reflector with circular light distribution pattern, reflector pure aluminium 99,99% in MIRO-Silver®, segmented and faceted, die-cast aluminium, powder-coated, rotation angle, swivel angle +/- 25°, white,