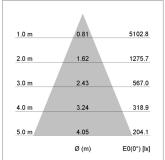

## LIGHT TECHNOLOGY

LED СОВ Light colour 830 Luminous flux 2900 lm 23 W System power Luminaire Efficiency 126 lm/W Reflector Flood Beam angle 40° On/Off Controller

Swivel angle +/- 25°
Weight 0.69 kg
Protection rating . class IP 20 . II
Luminaire colour black