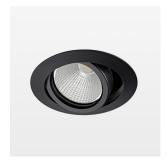

## LIGHT TECHNOLOGY

LED СОВ Light colour 830 Luminous flux 2900 lm 23 W System power Luminaire Efficiency 126 lm/W Reflector Flood Beam angle 40° On/Off Controller

Swivel angle +/- 25°
Weight 0.69 kg
Protection rating . class IP 20 . II
Luminaire colour black

## **OPTIONEEL**

RAL-colours, NCS-colours (powder coating or wet spraying) on inquiry, surface alloys on inquiry, honeycomb louver

Recessed luminaire with LED, rated life of the LED L80/B10 50000 h (tambient 25°C), colour rendering index CRI > 80, chromaticity tolerance 2 SDCM (initial), reflector with circular light distribution pattern, reflector pure aluminium 99,99% in MIRO-Silver®, segmented and faceted, die-cast aluminium, powder-coated, rotation angle, swivel angle +/- 25°, black,