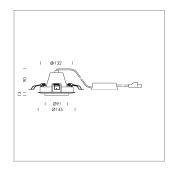

## LIGHT TECHNOLOGY

LED СОВ Light colour 830 Luminous flux 2900 lm 23 W System power Luminaire Efficiency 126 lm/W Reflector Flood Beam angle 40° On/Off Controller

Swivel angle +/- 25°
Weight 0.69 kg
Protection rating . class IP 20 . II
Luminaire colour black

## **OPTIONEEL**

RAL-colours, NCS-colours (powder coating or wet spraying) on inquiry, surface alloys on inquiry, honeycomb louver

Recessed luminaire with LED, rated life of the LED L80/B10 50000 h (tambient 25°C), colour rendering index CRI > 80, chromaticity tolerance 2 SDCM (initial), reflector with circular light distribution pattern, reflector pure aluminium 99,99% in MIRO-Silver®, segmented and faceted, die-cast aluminium, powder-coated, rotation angle, swivel angle +/- 25°, black,

Inclusiv fix connected driver unit, 220-240 V~ / 50-60 Hz, max. 18 luminaires per circuit (B16A fuse)

Note: All data are typical values. System features may change with product improvements due to technical advances. Errors excepted.