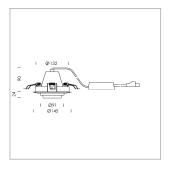

## LIGHT TECHNOLOGY

LED COB Light colour PearlWhite Luminous flux 2340 lm 23 W System power Luminaire Efficiency 102 lm/W Reflector Spot 20° Beam angle On/Off Controller

Swivel angle +/- 25°
Weight 0.69 kg
Protection rating . class IP 20 . II
Luminaire colour black

## **OPTIONEEL**

RAL-colours, NCS-colours (powder coating or wet spraying) on inquiry, surface alloys on inquiry, honeycomb louver

Recessed luminaire with LED, rated life of the LED L80/B10 50000 h (tambient 25°C), colour rendering index CRI > 90, chromaticity tolerance 2 SDCM (initial), rotation-symmetrical reflector with circular light distribution pattern, reflector pure aluminium 99,99% in MIRO-Silver®, segmented and faceted, 3D lens silicon to reduce the proportion of scattered light, die-cast aluminium, powder-coated, rotation angle, swivel angle +/- 25°, black,