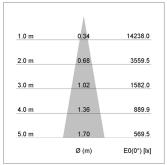

## LIGHT TECHNOLOGY

LED COB Light colour PearlWhite Luminous flux 2340 lm 23 W System power Luminaire Efficiency 102 lm/W Reflector Spot 20° Beam angle On/Off Controller

Swivel angle +/- 25°
Weight 0.69 kg
Protection rating . class IP 20 . II
Luminaire colour black