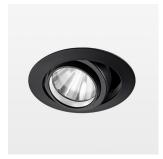

## LIGHT TECHNOLOGY

LED COB Light colour PearlWhite Luminous flux 2340 lm 23 W System power Luminaire Efficiency 102 lm/W Reflector Spot 20° Beam angle On/Off Controller

Swivel angle +/- 25°
Weight 0.69 kg
Protection rating . class IP 20 . II
Luminaire colour black

## **OPTIONEEL**

RAL-colours, NCS-colours (powder coating or wet spraying) on inquiry, surface alloys on inquiry, honeycomb louver

Recessed luminaire with LED, rated life of the LED L80/B10 50000 h (tambient 25°C), colour rendering index CRI > 90, chromaticity tolerance 2 SDCM (initial), rotation-symmetrical reflector with circular light distribution pattern, reflector pure aluminium 99,99% in MIRO-Silver®, segmented and faceted, 3D lens silicon to reduce the proportion of scattered light, die-cast aluminium, powder-coated, rotation angle, swivel angle +/- 25°, black,