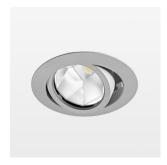

## Intara XR

Article number: 50900030

## **LUMINAIRE**

Swivel angle +/- 25°
Weight 0.69 kg
Protection rating . class IP 20 . II
Luminaire colour silver