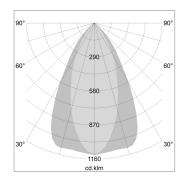

## LIGHT TECHNOLOGY

LED СОВ Light colour 830 Luminous flux 2950 lm 23 W System power Luminaire Efficiency 128 lm/W Reflector OvalBasic 60° x 40° Beam angle On/Off Controller