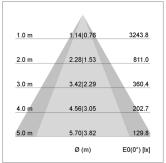

## LIGHT TECHNOLOGY

LED СОВ Light colour 830 Luminous flux 2950 lm 23 W System power Luminaire Efficiency 128 lm/W Reflector OvalBasic 60° x 40° Beam angle On/Off Controller