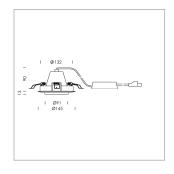

## **LUMINAIRE**

Swivel angle +/- 25°
Weight 0.69 kg
Protection rating . class IP 20 . II
Luminaire colour silver

## **OPTIONEEL**

RAL-colours, NCS-colours (powder coating or wet spraying) on inquiry, surface alloys on inquiry, honeycomb louver

Recessed luminaire with LED, rated life of the LED L80/B10 50000 h (tambient 25°C), colour rendering index CRI > 80, chromaticity tolerance 2 SDCM (initial), reflector with oval light distribution pattern, reflector pure aluminium 99,99% in MIRO-Silver®, segmented, die-cast aluminium, powdercoated, rotation angle, swivel angle +/- 25°, silver,