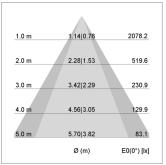

## LIGHT TECHNOLOGY

LED СОВ Light colour 830 Luminous flux 1890 lm System power 15 W Luminaire Efficiency 126 lm/W Reflector OvalBasic 60° x 40° Beam angle On/Off Controller

Swivel angle +/- 25°
Weight 0.69 kg
Protection rating . class IP 20 . II
Luminaire colour black