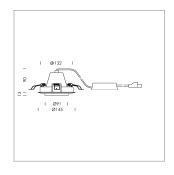

## LIGHT TECHNOLOGY

LED СОВ Light colour 830 Luminous flux 1890 lm System power 15 W Luminaire Efficiency 126 lm/W Reflector OvalBasic 60° x 40° Beam angle On/Off Controller

Swivel angle +/- 25°
Weight 0.69 kg
Protection rating . class IP 20 . II
Luminaire colour black

## **OPTIONEEL**

RAL-colours, NCS-colours (powder coating or wet spraying) on inquiry, surface alloys on inquiry, honeycomb louver

Recessed luminaire with LED, rated life of the LED L80/B10 50000 h (tambient 25°C), colour rendering index CRI > 80, chromaticity tolerance 2 SDCM (initial), reflector with oval light distribution pattern, reflector pure aluminium 99,99% in MIRO-Silver®, segmented, die-cast aluminium, powdercoated, rotation angle, swivel angle +/- 25°, black,

Inclusiv fix connected driver unit, 220-240 V~ / 50-60 Hz, max. 36 luminaires per circuit (B16A fuse)

Note: All data are typical values. System features may change with product improvements due to technical advances. Errors excepted.