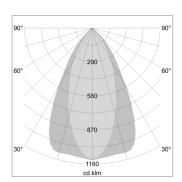

## LIGHT TECHNOLOGY

LED СОВ Light colour 830 Luminous flux 1890 lm System power 15 W Luminaire Efficiency 126 lm/W Reflector OvalBasic 60° x 40° Beam angle On/Off Controller

Swivel angle +/- 25°
Weight 0.69 kg
Protection rating . class IP 20 . II
Luminaire colour black