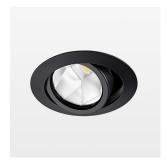

## LIGHT TECHNOLOGY

LED СОВ Light colour 830 Luminous flux 1890 lm System power 15 W Luminaire Efficiency 126 lm/W Reflector OvalBasic 60° x 40° Beam angle On/Off Controller

Swivel angle +/- 25°
Weight 0.69 kg
Protection rating . class IP 20 . II
Luminaire colour black

## **OPTIONEEL**

RAL-colours, NCS-colours (powder coating or wet spraying) on inquiry, surface alloys on inquiry, honeycomb louver

Recessed luminaire with LED, rated life of the LED L80/B10 50000 h (tambient 25°C), colour rendering index CRI > 80, chromaticity tolerance 2 SDCM (initial), reflector with oval light distribution pattern, reflector pure aluminium 99,99% in MIRO-Silver®, segmented, die-cast aluminium, powdercoated, rotation angle, swivel angle +/- 25°, black,