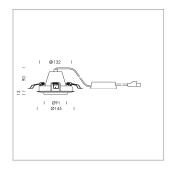

## LIGHT TECHNOLOGY

LED COB Light colour BeCool Luminous flux 1970 lm System power 2.3 W Luminaire Efficiency 86 lm/W Reflector Medium Beam angle 24° On/Off Controller

Swivel angle +/- 25°
Weight 0.69 kg
Protection rating . class IP 20 . II
Luminaire colour black

## **OPTIONEEL**

RAL-colours, NCS-colours (powder coating or wet spraying) on inquiry, surface alloys on inquiry, honeycomb louver

Recessed luminaire with LED, rated life of the LED L80/B10 50000 h (tambient 25°C), colour rendering index CRI > 96, chromaticity tolerance 2 SDCM (initial), reflector with circular light distribution pattern, reflector pure aluminium 99,99% in MIRO-Silver®, segmented and faceted, 3D lens silicon to reduce the proportion of scattered light, die-cast aluminium, powder-coated, rotation angle, swivel angle +/- 25°, black,

Inclusiv fix connected driver unit, 220-240 V~ / 50-60 Hz, max. 18 luminaires per circuit (B16A fuse)

Note: All data are typical values. System features may change with product improvements due to technical advances. Errors excepted.