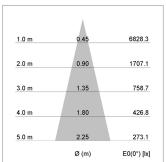

## LIGHT TECHNOLOGY

LED COB Light colour BeCool Luminous flux 1970 lm System power 2.3 W Luminaire Efficiency 86 lm/W Reflector Medium Beam angle 24° On/Off Controller

Swivel angle +/- 25°
Weight 0.69 kg
Protection rating . class IP 20 . II
Luminaire colour black