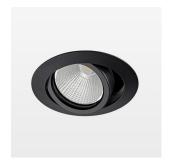

## **OPTIONEEL**

RAL-colours, NCS-colours (powder coating or wet spraying) on inquiry, surface alloys on inquiry, honeycomb louver

Recessed luminaire with LED, rated life of the LED L80/B10 50000 h (tambient 25°C), colour rendering index CRI > 96, chromaticity tolerance 2 SDCM (initial), reflector with circular light distribution pattern, reflector pure aluminium 99,99% in MIRO-Silver®, segmented and faceted, 3D lens silicon to reduce the proportion of scattered light, die-cast aluminium, powder-coated, rotation angle, swivel angle +/- 25°, black,