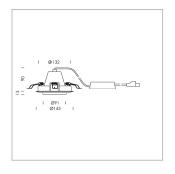

## LIGHT TECHNOLOGY

LED СОВ Light colour 840 Luminous flux 3010 lm 23 W System power Luminaire Efficiency 131 lm/W Reflector Flood Beam angle 40° On/Off Controller

Swivel angle +/- 25°
Weight 0.69 kg
Protection rating . class IP 20 . II
Luminaire colour silver

## **OPTIONEEL**

RAL-colours, NCS-colours (powder coating or wet spraying) on inquiry, surface alloys on inquiry, honeycomb louver

Recessed luminaire with LED, rated life of the LED L80/B10 50000 h (tambient 25°C), colour rendering index CRI > 80, chromaticity tolerance 2 SDCM (initial), reflector with circular light distribution pattern, reflector pure aluminium 99,99% in MIRO-Silver®, segmented and faceted, die-cast aluminium, powder-coated, rotation angle, swivel angle +/- 25°, silver,