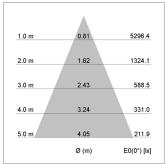

## LIGHT TECHNOLOGY

LED СОВ Light colour 840 Luminous flux 3010 lm 23 W System power Luminaire Efficiency 131 lm/W Reflector Flood Beam angle 40° On/Off Controller

Swivel angle +/- 25°
Weight 0.69 kg
Protection rating . class IP 20 . II
Luminaire colour silver