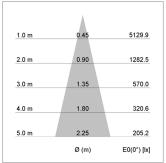

## LIGHT TECHNOLOGY

LED COB Light colour PearlWhite Luminous flux 1480 lm 15 W System power Luminaire Efficiency 99 lm/W Reflector Medium Beam angle 24° On/Off Controller

Swivel angle +/- 25°
Weight 0.69 kg
Protection rating . class IP 20 . II
Luminaire colour white