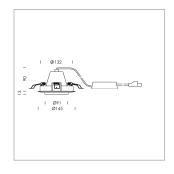

## LIGHT TECHNOLOGY

LED COB Light colour PearlWhite Luminous flux 1480 lm 15 W System power Luminaire Efficiency 99 lm/W Reflector Medium Beam angle 24° On/Off Controller

Swivel angle +/- 25°
Weight 0.69 kg
Protection rating . class IP 20 . II
Luminaire colour white

## **OPTIONEEL**

RAL-colours, NCS-colours (powder coating or wet spraying) on inquiry, surface alloys on inquiry, honeycomb louver

Recessed luminaire with LED, rated life of the LED L80/B10 50000 h (tambient 25°C), colour rendering index CRI > 90, chromaticity tolerance 2 SDCM (initial), reflector with circular light distribution pattern, reflector pure aluminium 99,99% in MIRO-Silver®, segmented and faceted, 3D lens silicon to reduce the proportion of scattered light, die-cast aluminium, powder-coated, rotation angle, swivel angle +/- 25°, white,