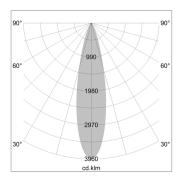

## LIGHT TECHNOLOGY

LED COB Light colour PearlWhite Luminous flux 1480 lm 15 W System power Luminaire Efficiency 99 lm/W Reflector Medium Beam angle 24° On/Off Controller

Swivel angle +/- 25°
Weight 0.69 kg
Protection rating . class IP 20 . II
Luminaire colour white

## **OPTIONEEL**

RAL-colours, NCS-colours (powder coating or wet spraying) on inquiry, surface alloys on inquiry, honeycomb louver

Recessed luminaire with LED, rated life of the LED L80/B10 50000 h (tambient 25°C), colour rendering index CRI > 90, chromaticity tolerance 2 SDCM (initial), reflector with circular light distribution pattern, reflector pure aluminium 99,99% in MIRO-Silver®, segmented and faceted, 3D lens silicon to reduce the proportion of scattered light, die-cast aluminium, powder-coated, rotation angle, swivel angle +/- 25°, white,