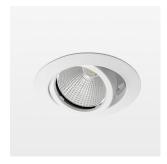

## LIGHT TECHNOLOGY

LED COB Light colour PearlWhite Luminous flux 1480 lm 15 W System power Luminaire Efficiency 99 lm/W Reflector Medium Beam angle 24° On/Off Controller

Swivel angle +/- 25°
Weight 0.69 kg
Protection rating . class IP 20 . II
Luminaire colour white