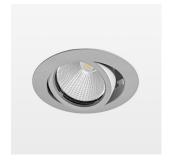

## LUMINAIRE

| Swivel angle              | +/- 25°    |
|---------------------------|------------|
| Weight                    | 0.69 kg    |
| Protection rating . class | IP 20 . II |
| Luminaire colour          | silver     |

## OPTIONEEL

RAL-colours, NCS-colours (powder coating or wet spraying) on inquiry, surface alloys on inquiry, honeycomb louver

Recessed luminaire with LED, rated life of the LED L80/B10 50000 h (tambient 25°C), colour rendering index CRI > 90, chromaticity tolerance 2 SDCM (initial), reflector with circular light distribution pattern, reflector pure aluminium 99,99% in MIRO-Silver®, segmented and faceted, 3D lens silicon to reduce the proportion of scattered light, die-cast aluminium, powder-coated, rotation angle, swivel angle +/- 25°, silver,