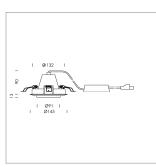

## LUMINAIRE

| Swivel angle              | +/- 25°    |
|---------------------------|------------|
| Weight                    | 0.69 kg    |
| Protection rating . class | IP 20 . II |
| Luminaire colour          | silver     |

## OPTIONEEL

RAL-colours, NCS-colours (powder coating or wet spraying) on inquiry, surface alloys on inquiry, honeycomb louver

Recessed luminaire with LED, rated life of the LED L80/B10 50000 h (tambient 25°C), colour rendering index CRI > 90, chromaticity tolerance 2 SDCM (initial), reflector with circular light distribution pattern, reflector pure aluminium 99,99% in MIRO-Silver®, segmented and faceted, 3D lens silicon to reduce the proportion of scattered light, die-cast aluminium, powder-coated, rotation angle, swivel angle +/- 25°, silver,

Inclusiv fix connected driver unit, 220-240 V~ / 50-60 Hz, max. 36 luminaires per circuit (B16A fuse)

Note: All data are typical values. System features may change with product improvements due to technical advances. Errors excepted.