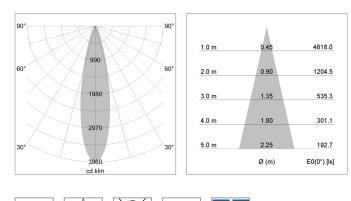

## LIGHT TECHNOLOGY

| LED                  | COB     |
|----------------------|---------|
| Light colour         | 927     |
| Luminous flux        | 1390 lm |
| System power         | 15 W    |
| Luminaire Efficiency | 93 lm/W |
| Reflector            | Medium  |
| Beam angle           | 24°     |
| Controller           | On/Off  |