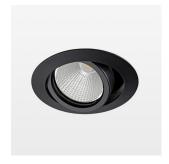

## LUMINAIRE

Swivel angle Weight Protection rating . class Luminaire colour +/- 25° 0.69 kg IP 20 . II black

## OPTIONEEL

RAL-colours, NCS-colours (powder coating or wet spraying) on inquiry, surface alloys on inquiry, honeycomb louver

Recessed luminaire with LED, rated life of the LED L80/B10 50000 h (tambient 25°C), colour rendering index CRI > 90, chromaticity tolerance 2 SDCM (initial), reflector with circular light distribution pattern, reflector pure aluminium 99,99% in MIRO-Silver®, segmented and faceted, die-cast aluminium, powder-coated, rotation angle, swivel angle +/- 25°, black,