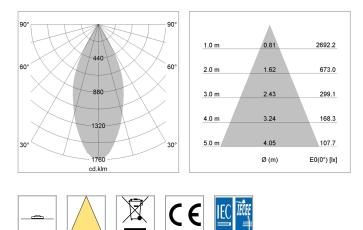

## LIGHT TECHNOLOGY

| LED                  | COB        |
|----------------------|------------|
| Light colour         | PearlWhite |
| Luminous flux        | 1530 lm    |
| System power         | 15 W       |
| Luminaire Efficiency | 102 lm/W   |
| Reflector            | Flood      |
| Beam angle           | 40°        |
| Controller           | On/Off     |