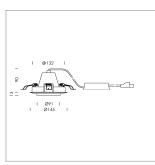

## LUMINAIRE

Swivel angle Weight Protection rating . class Luminaire colour +/- 25° 0.69 kg IP 20 . II black

## OPTIONEEL

RAL-colours, NCS-colours (powder coating or wet spraying) on inquiry, surface alloys on inquiry, honeycomb louver

Recessed luminaire with LED, rated life of the LED L80/B10 50000 h (tambient 25°C), colour rendering index CRI > 90, chromaticity tolerance 2 SDCM (initial), reflector with circular light distribution pattern, reflector pure aluminium 99,99% in MIRO-Silver®, segmented and faceted, die-cast aluminium, powder-coated, rotation angle, swivel angle +/- 25°, black,