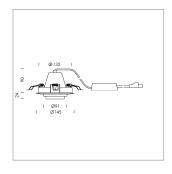

## LIGHT TECHNOLOGY

LED COB Light colour BeCool Luminous flux 1990 lm 23 W System power Luminaire Efficiency 87 lm/W Reflector Spot 20° Beam angle Controller On/Off

Swivel angle +/- 25°
Weight 0.69 kg
Protection rating . class IP 20 . II
Luminaire colour white

## **OPTIONEEL**

RAL-colours, NCS-colours (powder coating or wet spraying) on inquiry, surface alloys on inquiry, honeycomb louver

Recessed luminaire with LED, rated life of the LED L80/B10 50000 h (tambient 25°C), colour rendering index CRI > 96, chromaticity tolerance 2 SDCM (initial), rotation-symmetrical reflector with circular light distribution pattern, reflector pure aluminium 99,99% in MIRO-Silver®, segmented and faceted, 3D lens silicon to reduce the proportion of scattered light, die-cast aluminium, powder-coated, rotation angle, swivel angle +/- 25°, white,

Inclusiv fix connected driver unit, 220-240 V~ / 50-60 Hz, max. 18 luminaires per circuit (B16A fuse)

Note: All data are typical values. System features may change with product improvements due to technical advances. Errors excepted.