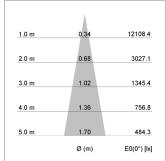

## LIGHT TECHNOLOGY

LED COB Light colour BeCool Luminous flux 1990 lm 23 W System power Luminaire Efficiency 87 lm/W Reflector Spot 20° Beam angle Controller On/Off

Swivel angle +/- 25°
Weight 0.69 kg
Protection rating . class IP 20 . II
Luminaire colour white