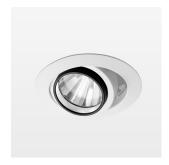

## **OPTIONEEL**

RAL-colours, NCS-colours (powder coating or wet spraying) on inquiry, surface alloys on inquiry, honeycomb louver

Recessed luminaire with LED, rated life of the LED L80/B10 50000 h (tambient 25°C), colour rendering index CRI > 96, chromaticity tolerance 2 SDCM (initial), rotation-symmetrical reflector with circular light distribution pattern, reflector pure aluminium 99,99% in MIRO-Silver®, segmented and faceted, 3D lens silicon to reduce the proportion of scattered light, die-cast aluminium, powder-coated, rotation angle, swivel angle +/- 25°, white,