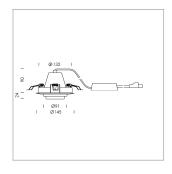

## LIGHT TECHNOLOGY

LED СОВ Light colour 835 Luminous flux 2860 lm 23 W System power Luminaire Efficiency 124 lm/W Reflector Spot 20° Beam angle On/Off Controller

Swivel angle +/- 25°
Weight 0.69 kg
Protection rating . class IP 20 . II
Luminaire colour silver

## **OPTIONEEL**

RAL-colours, NCS-colours (powder coating or wet spraying) on inquiry, surface alloys on inquiry, honeycomb louver

Recessed luminaire with LED, rated life of the LED L80/B10 50000 h (tambient 25°C), colour rendering index CRI > 80, chromaticity tolerance 2 SDCM (initial), rotation-symmetrical reflector with circular light distribution pattern, reflector pure aluminium 99,99% in MIRO-Silver®, segmented and faceted, 3D lens silicon to reduce the proportion of scattered light, die-cast aluminium, powder-coated, rotation angle, swivel angle +/- 25°, silver,

Inclusiv fix connected driver unit, 220-240 V~ / 50-60 Hz, max. 18 luminaires per circuit (B16A fuse)

Note: All data are typical values. System features may change with product improvements due to technical advances. Errors excepted.