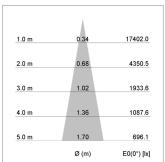

## LIGHT TECHNOLOGY

LED СОВ Light colour 835 Luminous flux 2860 lm 23 W System power Luminaire Efficiency 124 lm/W Reflector Spot 20° Beam angle On/Off Controller

Swivel angle +/- 25°
Weight 0.69 kg
Protection rating . class IP 20 . II
Luminaire colour silver