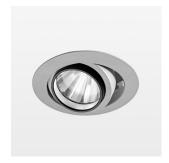

## **OPTIONEEL**

RAL-colours, NCS-colours (powder coating or wet spraying) on inquiry, surface alloys on inquiry, honeycomb louver

Recessed luminaire with LED, rated life of the LED L80/B10 50000 h (tambient 25°C), colour rendering index CRI > 80, chromaticity tolerance 2 SDCM (initial), rotation-symmetrical reflector with circular light distribution pattern, reflector pure aluminium 99,99% in MIRO-Silver®, segmented and faceted, 3D lens silicon to reduce the proportion of scattered light, die-cast aluminium, powder-coated, rotation angle, swivel angle +/- 25°, silver,