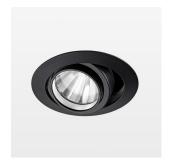

## **OPTIONEEL**

RAL-colours, NCS-colours (powder coating or wet spraying) on inquiry, surface alloys on inquiry, honeycomb louver

Recessed luminaire with LED, rated life of the LED L80/B10 50000 h (tambient 25°C), colour rendering index CRI > 80, chromaticity tolerance 2 SDCM (initial), rotation-symmetrical reflector with circular light distribution pattern, reflector pure aluminium 99,99% in MIRO-Silver®, segmented and faceted, 3D lens silicon to reduce the proportion of scattered light, die-cast aluminium, powder-coated, rotation angle, swivel angle +/- 25°, black,