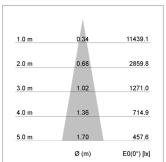

## LIGHT TECHNOLOGY

LED СОВ Light colour 840 Luminous flux 1880 lm System power 15 W Luminaire Efficiency 125 lm/W Reflector Spot 20° Beam angle On/Off Controller

Swivel angle +/- 25°
Weight 0.69 kg
Protection rating . class IP 20 . II
Luminaire colour black