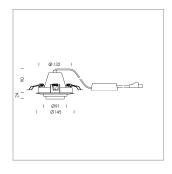

## LIGHT TECHNOLOGY

LED СОВ Light colour 840 Luminous flux 1880 lm System power 15 W Luminaire Efficiency 125 lm/W Reflector Spot 20° Beam angle On/Off Controller

Swivel angle +/- 25°
Weight 0.69 kg
Protection rating . class IP 20 . II
Luminaire colour black

## **OPTIONEEL**

RAL-colours, NCS-colours (powder coating or wet spraying) on inquiry, surface alloys on inquiry, honeycomb louver

Recessed luminaire with LED, rated life of the LED L80/B10 50000 h (tambient 25°C), colour rendering index CRI > 80, chromaticity tolerance 2 SDCM (initial), rotation-symmetrical reflector with circular light distribution pattern, reflector pure aluminium 99,99% in MIRO-Silver®, segmented and faceted, 3D lens silicon to reduce the proportion of scattered light, die-cast aluminium, powder-coated, rotation angle, swivel angle +/- 25°, black,