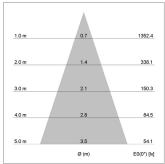

## LIGHT TECHNOLOGY

LED СОВ Light colour 930 Luminous flux 450 lm System power 7 W Luminaire Efficiency 64 lm/W Reflector Flood Beam angle 40° On/Off Controller

Rotation angle 220°
Swivel angle +/- 20°
Weight 0.45 kg
Protection rating . class IP 20 . II
Luminaire colour black