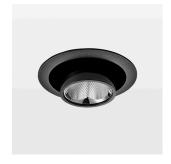

Recessed directional spot with LED, rated life of the LED L80/B10 > 50000 h, colour rendering index CRI > 90, chromaticity tolerance 2 SDCM (initial), vaporized plastic reflector, microfasetted, patented free-form optics with clear and precise light distribution pattern, heat sink die-cast aluminium, red anodized, mounting ring die-cast aluminum, black, powder-coated, rotation angle 220°, swivel angle +/- 20° clamp spring for ceiling attachment , including connected driver unit, On/Off, 220-240 V~ / 50-60 Hz, 150 mA, max. 60 luminaires per circuit (B16A fuse), camera-compatible, up to 2.5 KV interference resistance