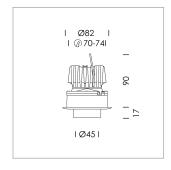

## LIGHT TECHNOLOGY

LED СОВ Light colour 930 Luminous flux 450 lm System power 7 W Luminaire Efficiency 64 lm/W Reflector Flood Beam angle 40° On/Off Controller

Rotation angle 220°
Swivel angle +/- 20°
Weight 0.45 kg
Protection rating . class IP 20 . II
Luminaire colour black

Recessed directional spot with LED, rated life of the LED L80/B10 > 50000 h, colour rendering index CRI > 90, chromaticity tolerance 2 SDCM (initial), vaporized plastic reflector, microfasetted, patented free-form optics with clear and precise light distribution pattern, heat sink die-cast aluminium, red anodized, mounting ring die-cast aluminum, black, powder-coated, rotation angle 220°, swivel angle +/- 20° clamp spring for ceiling attachment , including connected driver unit, On/Off, 220-240 V~ / 50-60 Hz, 150 mA, max. 60 luminaires per circuit (B16A fuse), camera-compatible, up to 2.5 KV interference resistance