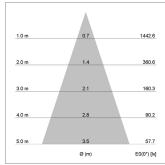

## LIGHT TECHNOLOGY

LED СОВ Light colour 935 Luminous flux 480 lm System power 7 W Luminaire Efficiency 69 lm/W Reflector Flood Beam angle 40° On/Off Controller

Rotation angle 220°
Swivel angle +/- 20°
Weight 0.5 kg
Protection rating . class IP 20 . II
Luminaire colour white