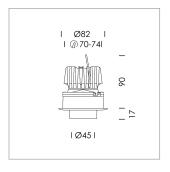

## LIGHT TECHNOLOGY

LED СОВ Light colour 935 Luminous flux 480 lm System power 7 W Luminaire Efficiency 69 lm/W Reflector Flood Beam angle 40° On/Off Controller

Rotation angle 220°
Swivel angle +/- 20°
Weight 0.5 kg
Protection rating . class IP 20 . II
Luminaire colour white

Recessed directional spot with LED, rated life of the LED L80/B10 > 50000 h, colour rendering index CRI > 90, chromaticity tolerance 2 SDCM (initial), vaporized plastic reflector, microfasetted, patented free-form optics with clear and precise light distribution pattern, heat sink die-cast aluminium, red anodized, mounting ring die-cast aluminum, white, powder-coated, rotation angle 220°, swivel angle +/- 20° clamp spring for ceiling attachment , including connected driver unit, Casambi, 220-240 V~ / 50-60 Hz, 150 mA, max. 38 luminaires per circuit (B16A fuse), camera-compatible, up to 2.5 KV interference resistance