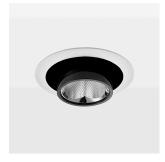

Recessed directional spot with LED, rated life of the LED L80/B10 > 50000 h, colour rendering index CRI > 90, chromaticity tolerance 2 SDCM (initial), vaporized plastic reflector, microfasetted, patented free-form optics with clear and precise light distribution pattern, heat sink die-cast aluminium, red anodized, mounting ring die-cast aluminum, white, powder-coated, rotation angle 220°, swivel angle +/- 20° clamp spring for ceiling attachment , including connected driver unit, Casambi, 220-240 V~ / 50-60 Hz, 150 mA, max. 38 luminaires per circuit (B16A fuse), camera-compatible, up to 2.5 KV interference resistance