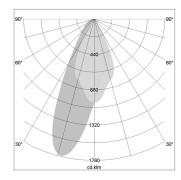

## LIGHT TECHNOLOGY

LED COB
Light colour 927
Luminous flux 470 lm
System power 7 W
Luminaire Efficiency 67 lm/W
Reflector WallWash
Controller On/Off

## **LUMINAIRE**

Rotation angle 120°
Swivel angle 0°
Weight 0.45 kg
Protection rating . class IP 20 . II
Luminaire colour black

Recessed wallwasher with LED, rated life of the LED L80/B10 > 50000 h, colour rendering index CRI > 90, chromaticity tolerance 2 SDCM (initial), vaporized plastic reflector, microfasetted, patented free-form optics with asymmetrical light distribution pattern reflector cover made of polycarbonate (PC), high-gloss black, heat sink die-cast aluminium, red anodized, mounting ring die-cast aluminum, black, powder-coated, rotation angle 120°, swivel angle 0° clamp spring for ceiling attachment , including connected driver unit, On/Off, 220-240 V~ / 50-60 Hz, 150 mA, max. 60 luminaires per circuit (B16A fuse), camera-compatible, up to 2.5 KV interference resistance