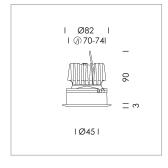

## **LUMINAIRE**

Rotation angle 120°
Swivel angle 0°
Weight 0.45 kg
Protection rating . class IP 20 . II
Luminaire colour black

Recessed wallwasher with LED, rated life of the LED L80/B10 > 50000 h, colour rendering index CRI > 90, chromaticity tolerance 2 SDCM (initial), vaporized plastic reflector, microfasetted, patented free-form optics with asymmetrical light distribution pattern reflector cover made of polycarbonate (PC), high-gloss black, heat sink die-cast aluminium, red anodized, mounting ring die-cast aluminum, black, powder-coated, rotation angle 120°, swivel angle 0° clamp spring for ceiling attachment , including connected driver unit, On/Off, 220-240 V~ / 50-60 Hz, 150 mA, max. 60 luminaires per circuit (B16A fuse), camera-compatible, up to 2.5 KV interference resistance