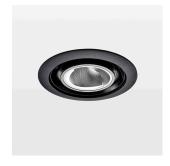

## Intara SX

Article number: 51660001

## **LUMINAIRE**

Rotation angle 120°
Swivel angle 0°
Weight 0.45 kg
Protection rating . class IP 20 . II
Luminaire colour black

Recessed wallwasher with LED, rated life of the LED L80/B10 > 50000 h, colour rendering index CRI > 90, chromaticity tolerance 2 SDCM (initial), vaporized plastic reflector, microfasetted, patented free-form optics with asymmetrical light distribution pattern reflector cover made of polycarbonate (PC), high-gloss black, heat sink die-cast aluminium, red anodized, mounting ring die-cast aluminum, black, powder-coated, rotation angle 120°, swivel angle 0° clamp spring for ceiling attachment , including connected driver unit, On/Off, 220-240 V~ / 50-60 Hz, 150 mA, max. 60 luminaires per circuit (B16A fuse), camera-compatible, up to 2.5 KV interference resistance