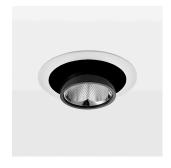

Recessed directional spot with LED, rated life of the LED L80/B10 > 50000 h, colour rendering index CRI > 95, chromaticity tolerance 2 SDCM (initial), vaporized plastic reflector, microfasetted, patented free-form optics with clear and precise light distribution pattern, heat sink die-cast aluminium, red anodized, mounting ring die-cast aluminum, white, powder-coated, rotation angle 220°, swivel angle +/- 20° clamp spring for ceiling attachment , including connected driver unit, Casambi, 220-240 V~ / 50-60 Hz, 150 mA, max. 38 luminaires per circuit (B16A fuse), camera-compatible, up to 2.5 KV interference resistance