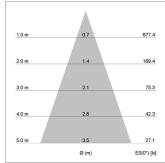

## LIGHT TECHNOLOGY

LED СОВ Light colour BeNature Luminous flux 240 lm System power 7 W Luminaire Efficiency 34 lm/W Reflector Flood Beam angle 40° On/Off Controller

Rotation angle 220°
Swivel angle +/- 20°
Weight 0.5 kg
Protection rating . class IP 20 . II
Luminaire colour white