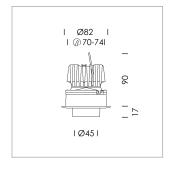

## LIGHT TECHNOLOGY

LED СОВ Light colour BeNature Luminous flux 240 lm System power 7 W Luminaire Efficiency 34 lm/W Reflector Flood Beam angle 40° On/Off Controller

Rotation angle 220°
Swivel angle +/- 20°
Weight 0.5 kg
Protection rating . class IP 20 . II
Luminaire colour white

Recessed directional spot with LED, rated life of the LED L80/B10 > 50000 h, colour rendering index CRI > 95, chromaticity tolerance 2 SDCM (initial), vaporized plastic reflector, microfasetted, patented free-form optics with clear and precise light distribution pattern, heat sink die-cast aluminium, red anodized, mounting ring die-cast aluminum, white, powder-coated, rotation angle 220°, swivel angle +/- 20° clamp spring for ceiling attachment , including connected driver unit, Casambi, 220-240 V~ / 50-60 Hz, 150 mA, max. 38 luminaires per circuit (B16A fuse), camera-compatible, up to 2.5 KV interference resistance