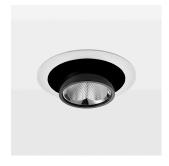

Recessed directional spot with LED, rated life of the LED L80/B10 > 50000 h, colour rendering index CRI > 90, chromaticity tolerance 2 SDCM (initial), vaporized plastic reflector, microfasetted, patented free-form optics with clear and precise light distribution pattern, heat sink die-cast aluminium, red anodized, mounting ring die-cast aluminum, white, powder-coated, rotation angle 220°, swivel angle +/- 20° clamp spring for ceiling attachment , including connected driver unit, On/Off, 220-240 V~ / 50-60 Hz, 400 mA, max. 60 luminaires per circuit (B16A fuse), camera-compatible, up to 2.5 KV interference resistance