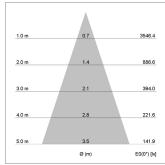

0000 h, colour rendering index CRI > 90, chromaticity tolerance 2 SDCM (initial), vaporized plastic reflector, microfasetted, patented free-form optics with clear and precise light distribution pattern, heat sink die-cast aluminium, red anodized, mounting ring die-cast aluminum, white, powder-coated, rotation angle 220°, swivel angle +/- 20° clamp spring for ceiling attachment , including connected driver unit, On/Off, 220-240 V~ / 50-60 Hz, 400 mA, max. 60 luminaires per circuit (B16A fuse), camera-compatible, up to 2.5 KV interference resistance

Inclusiv fix connected driver unit, On/Off 220-240 V~ / 50-60 Hz, max. 60 luminaires per circuit (B16A fuse)

Note: All data are typical values. System features may change with product improvements due to technical advances. Errors excepted.













www.baero.com 23.05.2024