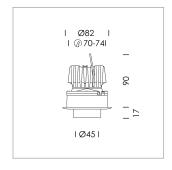

## LIGHT TECHNOLOGY

LED СОВ Light colour 940 Luminous flux 1180 lm System power 17 W Luminaire Efficiency 79 lm/W Reflector Flood Beam angle 40° On/Off Controller

Rotation angle 220°
Swivel angle +/- 20°
Weight 0.45 kg
Protection rating . class IP 20 . II
Luminaire colour white

Recessed directional spot with LED, rated life of the LED L80/B10 > 50000 h, colour rendering index CRI > 90, chromaticity tolerance 2 SDCM (initial), vaporized plastic reflector, microfasetted, patented free-form optics with clear and precise light distribution pattern, heat sink die-cast aluminium, red anodized, mounting ring die-cast aluminum, white, powder-coated, rotation angle 220°, swivel angle +/- 20° clamp spring for ceiling attachment , including connected driver unit, On/Off, 220-240 V~ / 50-60 Hz, 400 mA, max. 60 luminaires per circuit (B16A fuse), camera-compatible, up to 2.5 KV interference resistance