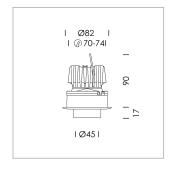

## LIGHT TECHNOLOGY

LED СОВ Light colour 927 Luminous flux 1070 lm System power 17 W Luminaire Efficiency 71 lm/W Reflector Flood Beam angle 40° On/Off Controller

Rotation angle 220°
Swivel angle +/- 20°
Weight 0.45 kg
Protection rating . class IP 20 . II
Luminaire colour black

Recessed directional spot with LED, rated life of the LED L80/B10 > 50000 h, colour rendering index CRI > 90, chromaticity tolerance 2 SDCM (initial), vaporized plastic reflector, microfasetted, patented free-form optics with clear and precise light distribution pattern, heat sink die-cast aluminium, red anodized, mounting ring die-cast aluminum, black, powder-coated, rotation angle 220°, swivel angle +/- 20° clamp spring for ceiling attachment , including connected driver unit, On/Off, 220-240 V~ / 50-60 Hz, 400 mA, max. 60 luminaires per circuit (B16A fuse), camera-compatible, up to 2.5 KV interference resistance