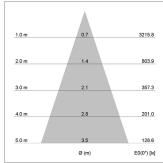

## LIGHT TECHNOLOGY

LED СОВ Light colour 927 Luminous flux 1070 lm System power 17 W Luminaire Efficiency 71 lm/W Reflector Flood Beam angle 40° On/Off Controller

Rotation angle 220°
Swivel angle +/- 20°
Weight 0.45 kg
Protection rating . class IP 20 . II
Luminaire colour black