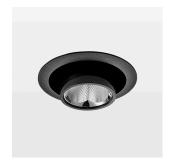

Recessed directional spot with LED, rated life of the LED L80/B10 > 50000 h, colour rendering index CRI > 90, chromaticity tolerance 2 SDCM (initial), vaporized plastic reflector, microfasetted, patented free-form optics with clear and precise light distribution pattern, heat sink die-cast aluminium, red anodized, mounting ring die-cast aluminum, black, powder-coated, rotation angle 220°, swivel angle +/- 20° clamp spring for ceiling attachment , including connected driver unit, On/Off, 220-240 V~ / 50-60 Hz, 400 mA, max. 60 luminaires per circuit (B16A fuse), camera-compatible, up to 2.5 KV interference resistance