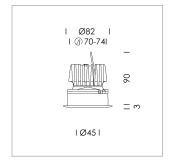

## **LUMINAIRE**

Rotation angle 120°
Swivel angle 0°
Weight 0.45 kg
Protection rating . class IP 20 . II
Luminaire colour black

Recessed wallwasher with LED, rated life of the LED L80/B10 > 50000 h, colour rendering index CRI > 90, chromaticity tolerance 2 SDCM (initial), vaporized plastic reflector, microfasetted, patented free-form optics with asymmetrical light distribution pattern reflector cover made of polycarbonate (PC), high-gloss black, heat sink die-cast aluminium, red anodized, mounting ring die-cast aluminum, black, powder-coated, rotation angle 120°, swivel angle 0° clamp spring for ceiling attachment , including connected driver unit, On/Off, 220-240 V~ / 50-60 Hz, 400 mA, max. 60 luminaires per circuit (B16A fuse), camera-compatible, up to 2.5 KV interference resistance