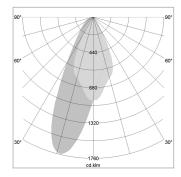

## LIGHT TECHNOLOGY

LED COB
Light colour 930
Luminous flux 1160 lm
System power 15 W
Luminaire Efficiency 77 lm/W
Reflector WallWash
Controller On/Off