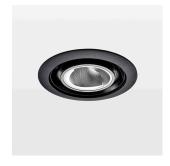

## Intara SX

Article number: 51660017

## **LUMINAIRE**

Rotation angle 120°
Swivel angle 0°
Weight 0.45 kg
Protection rating . class IP 20 . II
Luminaire colour black

Recessed wallwasher with LED, rated life of the LED L80/B10 > 50000 h, colour rendering index CRI > 90, chromaticity tolerance 2 SDCM (initial), vaporized plastic reflector, microfasetted, patented free-form optics with asymmetrical light distribution pattern reflector cover made of polycarbonate (PC), high-gloss black, heat sink die-cast aluminium, red anodized, mounting ring die-cast aluminum, black, powder-coated, rotation angle 120°, swivel angle 0° clamp spring for ceiling attachment , including connected driver unit, On/Off, 220-240 V~ / 50-60 Hz, 400 mA, max. 60 luminaires per circuit (B16A fuse), camera-compatible, up to 2.5 KV interference resistance