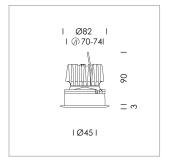

## **LUMINAIRE**

Rotation angle 120°
Swivel angle 0°
Weight 0.46 kg
Protection rating . class IP 20 . II
Luminaire colour black

Recessed wallwasher with LED, rated life of the LED L80/B10 > 50000 h, colour rendering index CRI > 90, chromaticity tolerance 2 SDCM (initial), vaporized plastic reflector, microfasetted, patented free-form optics with asymmetrical light distribution pattern reflector cover made of polycarbonate (PC), high-gloss black, heat sink die-cast aluminium, red anodized, mounting ring die-cast aluminum, black, powder-coated, rotation angle 120°, swivel angle 0° clamp spring for ceiling attachment , including connected driver unit, On/Off, 220-240 V~ / 50-60 Hz, 600 mA, max. 34 luminaires per circuit (B16A fuse), camera-compatible, up to 2.5 KV interference resistance