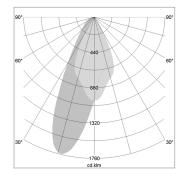

## LIGHT TECHNOLOGY

LED COB
Light colour 927
Luminous flux 1590 lm
System power 23 W
Luminaire Efficiency 69 lm/W
Reflector WallWash
Controller On/Off