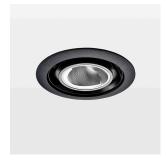

## **LUMINAIRE**

Rotation angle 120°
Swivel angle 0°
Weight 0.46 kg
Protection rating . class IP 20 . II
Luminaire colour black

Recessed wallwasher with LED, rated life of the LED L80/B10 > 50000 h, colour rendering index CRI > 90, chromaticity tolerance 2 SDCM (initial), vaporized plastic reflector, microfasetted, patented free-form optics with asymmetrical light distribution pattern reflector cover made of polycarbonate (PC), high-gloss black, heat sink die-cast aluminium, red anodized, mounting ring die-cast aluminum, black, powder-coated, rotation angle 120°, swivel angle 0° clamp spring for ceiling attachment , including connected driver unit, On/Off, 220-240 V~ / 50-60 Hz, 600 mA, max. 34 luminaires per circuit (B16A fuse), camera-compatible, up to 2.5 KV interference resistance