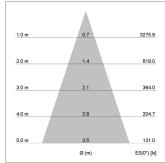

0000 h, colour rendering index CRI > 90, chromaticity tolerance 2 SDCM (initial), vaporized plastic reflector, microfasetted, patented free-form optics with clear and precise light distribution pattern, heat sink die-cast aluminium, red anodized, mounting ring die-cast aluminum, black, powder-coated, rotation angle 220°, swivel angle +/- 20° clamp spring for ceiling attachment , including connected driver unit, On/Off, 220-240 V~ / 50-60 Hz, 400 mA, max. 60 luminaires per circuit (B16A fuse), camera-compatible, up to 2.5 KV interference resistance

Inclusiv fix connected driver unit, On/Off 220-240 V~ / 50-60 Hz, max. 60 luminaires per circuit (B16A fuse)

Note: All data are typical values. System features may change with product improvements due to technical advances. Errors excepted.













www.baero.com 28.05.2024