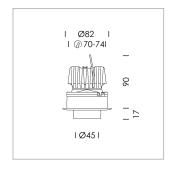

## LIGHT TECHNOLOGY

LED СОВ Light colour 930 Luminous flux 1090 lm System power 17 W Luminaire Efficiency 73 lm/W Reflector Flood Beam angle 40° On/Off Controller

Rotation angle 220°
Swivel angle +/- 20°
Weight 0.45 kg
Protection rating . class IP 20 . II
Luminaire colour black

Recessed directional spot with LED, rated life of the LED L80/B10 > 50000 h, colour rendering index CRI > 90, chromaticity tolerance 2 SDCM (initial), vaporized plastic reflector, microfasetted, patented free-form optics with clear and precise light distribution pattern, heat sink die-cast aluminium, red anodized, mounting ring die-cast aluminum, black, powder-coated, rotation angle 220°, swivel angle +/- 20° clamp spring for ceiling attachment , including connected driver unit, On/Off, 220-240 V~ / 50-60 Hz, 400 mA, max. 60 luminaires per circuit (B16A fuse), camera-compatible, up to 2.5 KV interference resistance