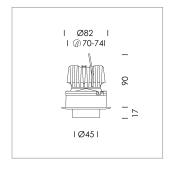

## LIGHT TECHNOLOGY

LED СОВ Light colour 927 Luminous flux 1500 lm System power 23 W Luminaire Efficiency 65 lm/W Reflector Flood Beam angle 40° On/Off Controller

Rotation angle 220°
Swivel angle +/- 20°
Weight 0.46 kg
Protection rating . class IP 20 . II
Luminaire colour black

Recessed directional spot with LED, rated life of the LED L80/B10 > 50000 h, colour rendering index CRI > 90, chromaticity tolerance 2 SDCM (initial), vaporized plastic reflector, microfasetted, patented free-form optics with clear and precise light distribution pattern, heat sink die-cast aluminium, red anodized, mounting ring die-cast aluminum, black, powder-coated, rotation angle 220°, swivel angle +/- 20° clamp spring for ceiling attachment , including connected driver unit, On/Off, 220-240 V~ / 50-60 Hz, 600 mA, max. 34 luminaires per circuit (B16A fuse), camera-compatible, up to 2.5 KV interference resistance