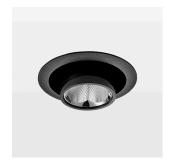

Recessed directional spot with LED, rated life of the LED L80/B10 > 50000 h, colour rendering index CRI > 90, chromaticity tolerance 2 SDCM (initial), vaporized plastic reflector, microfasetted, patented free-form optics with clear and precise light distribution pattern, heat sink die-cast aluminium, red anodized, mounting ring die-cast aluminum, black, powder-coated, rotation angle 220°, swivel angle +/- 20° clamp spring for ceiling attachment , including connected driver unit, On/Off, 220-240 V~ / 50-60 Hz, 600 mA, max. 34 luminaires per circuit (B16A fuse), camera-compatible, up to 2.5 KV interference resistance