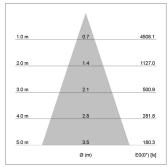

## LIGHT TECHNOLOGY

LED СОВ Light colour 927 Luminous flux 1500 lm System power 23 W Luminaire Efficiency 65 lm/W Reflector Flood Beam angle 40° On/Off Controller

Rotation angle 220°
Swivel angle +/- 20°
Weight 0.46 kg
Protection rating . class IP 20 . II
Luminaire colour black