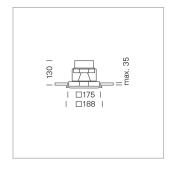

## Intara SQ 175

Article number: 51060007

## LIGHT TECHNOLOGY

LED СОВ Light colour 835 Luminous flux 4260 lm 34 W System power Luminaire Efficiency 125 lm/W Reflector Flood Beam angle 40° On/Off Controller

Swivel angle 30°
Weight 1.9 kg
Protection rating . class IP 20 . III
Luminaire colour silver

## **OPTIONEEL**

RAL-colours, NCS-colours (powder coating or wet spraying) on inquiry, surface alloys on inquiry, honeycomb louver

Recessed luminaire with LED, rated life of the LED L80/B10 > 50000 h, colour rendering index CRI > 80, chromaticity tolerance 2 SDCM (initial), reflector with circular light distribution pattern, reflector pure aluminium 99,99% in MIRO-Silver®,, swivel angle 30° luminaire housing sheet steel, powder-coated, silver, separate driver unit