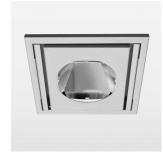

## LIGHT TECHNOLOGY

LED СОВ Light colour 835 Luminous flux 4260 lm 34 W System power Luminaire Efficiency 125 lm/W Reflector Flood Beam angle 40° On/Off Controller

Swivel angle 30°
Weight 1.9 kg
Protection rating . class IP 20 . III
Luminaire colour silver

## **OPTIONEEL**

RAL-colours, NCS-colours (powder coating or wet spraying) on inquiry, surface alloys on inquiry, honeycomb louver

Recessed luminaire with LED, rated life of the LED L80/B10 > 50000 h, colour rendering index CRI > 80, chromaticity tolerance 2 SDCM (initial), reflector with circular light distribution pattern, reflector pure aluminium 99,99% in MIRO-Silver®,, swivel angle 30° luminaire housing sheet steel, powder-coated, silver, separate driver unit