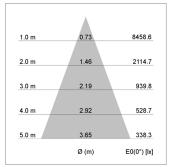

## LIGHT TECHNOLOGY

LED СОВ Light colour 835 Luminous flux 4260 lm 34 W System power Luminaire Efficiency 125 lm/W Reflector Flood Beam angle 40° On/Off Controller

Swivel angle 30°
Weight 1.9 kg
Protection rating . class IP 20 . III
Luminaire colour silver