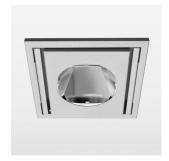

## LIGHT TECHNOLOGY

LED COB Light colour Meat&Fish Luminous flux 2270 lm 34 W System power Luminaire Efficiency 67 lm/W Reflector Flood Beam angle 40° On/Off Controller

Swivel angle 30°
Weight 1.9 kg
Protection rating . class IP 20 . III
Luminaire colour silver

## **OPTIONEEL**

RAL-colours, NCS-colours (powder coating or wet spraying) on inquiry, surface alloys on inquiry, honeycomb louver

Recessed luminaire with LED, rated life of the LED L80/B10 > 50000 h, colour rendering index CRI > 70, chromaticity tolerance 2 SDCM (initial), reflector with circular light distribution pattern, reflector pure aluminium 99,99% in MIRO-Silver®,, swivel angle 30° luminaire housing sheet steel, powder-coated, silver, separate driver unit