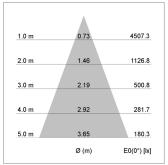

## LIGHT TECHNOLOGY

LED COB Light colour Meat&Fish Luminous flux 2270 lm 34 W System power Luminaire Efficiency 67 lm/W Reflector Flood Beam angle 40° On/Off Controller

Swivel angle 30°
Weight 1.9 kg
Protection rating . class IP 20 . III
Luminaire colour silver