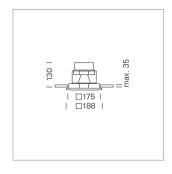

## Intara SQ 175

Article number: 51060106

## LIGHT TECHNOLOGY

LED COB Light colour Meat&Fish Luminous flux 2270 lm 34 W System power Luminaire Efficiency 67 lm/W Reflector Flood Beam angle 40° On/Off Controller

Swivel angle 30°
Weight 1.9 kg
Protection rating . class IP 20 . III
Luminaire colour silver

## **OPTIONEEL**

RAL-colours, NCS-colours (powder coating or wet spraying) on inquiry, surface alloys on inquiry, honeycomb louver

Recessed luminaire with LED, rated life of the LED L80/B10 > 50000 h, colour rendering index CRI > 70, chromaticity tolerance 2 SDCM (initial), reflector with circular light distribution pattern, reflector pure aluminium 99,99% in MIRO-Silver®,, swivel angle 30° luminaire housing sheet steel, powder-coated, silver, separate driver unit