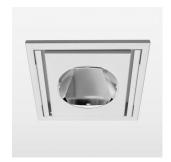

## Intara SQ 175

Article number: 51060111

## OPTIONEEL

RAL-colours, NCS-colours (powder coating or wet spraying) on inquiry, surface alloys on inquiry, honeycomb louver

30°

1.9 kg

white

IP 20.III

Recessed luminaire with LED, rated life of the LED L80/B10 > 50000 h, colour rendering index CRI > 70, chromaticity tolerance 2 SDCM (initial), reflector with circular light distribution pattern, reflector pure aluminium 99,99% in MIRO-Silver®,, swivel angle 30° luminaire housing sheet steel, powder-coated, white, separate driver unit