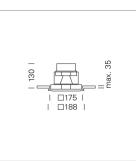

## Intara SQ 175

Article number: 51060111

## LUMINAIRE

| Swivel angle              |
|---------------------------|
| Weight                    |
| Protection rating . class |
| Luminaire colour          |

## OPTIONEEL

RAL-colours, NCS-colours (powder coating or wet spraying) on inquiry, surface alloys on inquiry, honeycomb louver

30°

1.9 kg

white

IP 20.III

Recessed luminaire with LED, rated life of the LED L80/B10 > 50000 h, colour rendering index CRI > 70, chromaticity tolerance 2 SDCM (initial), reflector with circular light distribution pattern, reflector pure aluminium 99,99% in MIRO-Silver®,, swivel angle 30° luminaire housing sheet steel, powder-coated, white, separate driver unit