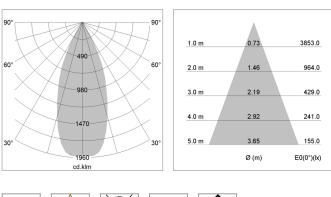

## LIGHT TECHNOLOGY

| LED                  | COB       |
|----------------------|-----------|
| Light colour         | Meat&Fish |
| Luminous flux        | 1940 lm   |
| System power         | 28 W      |
| Luminaire Efficiency | 71 lm/W   |
| Reflector            | Flood     |
| Beam angle           | 40°       |
| Controller           | On/Off    |