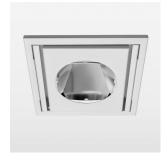

## LIGHT TECHNOLOGY

LED СОВ Light colour Meat&Fish Luminous flux 1700 lm 2.3 W System power Luminaire Efficiency 74 lm/W Reflector Flood Beam angle 40° On/Off Controller

Swivel angle 30°
Weight 1.9 kg
Protection rating . class IP 20 . III
Luminaire colour white

## **OPTIONEEL**

RAL-colours, NCS-colours (powder coating or wet spraying) on inquiry, surface alloys on inquiry, honeycomb louver

Recessed luminaire with LED, rated life of the LED L80/B10 > 50000 h, colour rendering index CRI > 70, chromaticity tolerance 2 SDCM (initial), reflector with circular light distribution pattern, reflector pure aluminium 99,99% in MIRO-Silver®,, swivel angle 30° luminaire housing sheet steel, powder-coated, white, separate driver unit