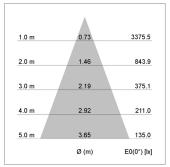

## LIGHT TECHNOLOGY

LED СОВ Light colour Meat&Fish Luminous flux 1700 lm 2.3 W System power Luminaire Efficiency 74 lm/W Reflector Flood Beam angle 40° On/Off Controller

Swivel angle 30°
Weight 1.9 kg
Protection rating . class IP 20 . III
Luminaire colour white