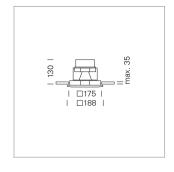

## Intara SQ 175

Article number: 51060111

## LIGHT TECHNOLOGY

LED СОВ Light colour Meat&Fish Luminous flux 1700 lm 2.3 W System power Luminaire Efficiency 74 lm/W Reflector Flood Beam angle 40° On/Off Controller

Swivel angle 30°
Weight 1.9 kg
Protection rating . class IP 20 . III
Luminaire colour white

## **OPTIONEEL**

RAL-colours, NCS-colours (powder coating or wet spraying) on inquiry, surface alloys on inquiry, honeycomb louver

Recessed luminaire with LED, rated life of the LED L80/B10 > 50000 h, colour rendering index CRI > 70, chromaticity tolerance 2 SDCM (initial), reflector with circular light distribution pattern, reflector pure aluminium 99,99% in MIRO-Silver®,, swivel angle 30° luminaire housing sheet steel, powder-coated, white, separate driver unit