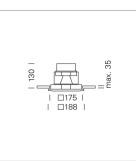

## Intara SQ 175

Article number: 51070114

## LUMINAIRE

| Swivel angle              |
|---------------------------|
| Weight                    |
| Protection rating . class |
| Luminaire colour          |

## OPTIONEEL

RAL-colours, NCS-colours (powder coating or wet spraying) on inquiry, surface alloys on inquiry, honeycomb louver

30°

1.9 kg

white

IP 20.III

Recessed luminaire with LED, rated life of the LED L80/B10 > 50000 h, colour rendering index CRI > 90, chromaticity tolerance 2 SDCM (initial), reflector with oval light distribution pattern, swivel angle 30° luminaire housing sheet steel, powder-coated, white, separate driver unit