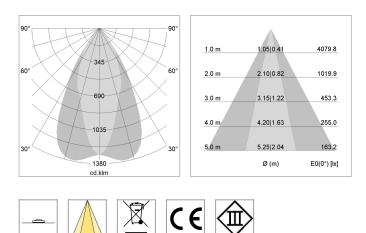

## LIGHT TECHNOLOGY

| LED                  | COB        |
|----------------------|------------|
| Light colour         | PearlWhite |
| Luminous flux        | 2620 lm    |
| System power         | 23 W       |
| Luminaire Efficiency | 114 lm/W   |
| Reflector            | OvalBasic  |
| Beam angle           | 60° x 30°  |
| Controller           | On/Off     |
|                      |            |